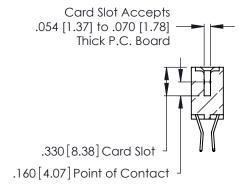

Contact Dimensions:
560-Extender Board Bend (Code 523 Contacts)
See Sheet 2 for Contact Code 555, 556, 558, 559, 560 Dimensions

THIS IS A C.A.D. GENERATED DRAWING DO NOT MAKE MANUAL REVISIONS TO MASTER.