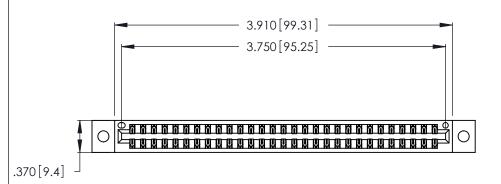

346/396 SERIES CARD EDGE CONNECTOR PART NUMBER: 346-058-560-802

**EDAC INC** TORONTO, ONTARIO CANADA

THESE DRAWINGS AND SPECIFICATIONS ARE THE PROPERTY OF EDAC INC., AND SHALL NOT BE REPRODUCED, OR COPIED OR USED AS THE BASIS FOR THE MANUFACTURE OR SALE OF APPARATUS WITHOUT WRITTEN PERMISSION.

Contact Dimensions:
560-Extender Board Bend (Code 523 Contacts)
See Sheet 2 for Contact Code 555, 556, 558, 559, 560 Dimensions

THIS IS A C.A.D. GENERATED DRAWING DO NOT MAKE MANUAL REVISIONS TO MASTER.