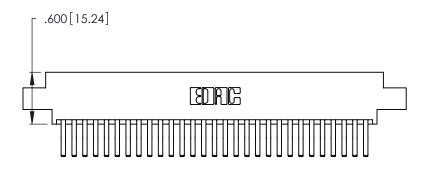

Contact Dimensions:
560-Extender Board Bend (Code 523 Contacts)
See Sheet 2 for Contact Code 555, 556, 558, 559, 560 Dimensions

THIS IS A C.A.D. GENERATED DRAWING DO NOT MAKE MANUAL REVISIONS TO MASTER.