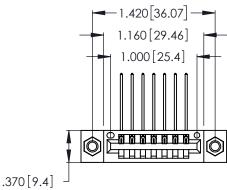

<u>Contact Dimensions:</u>
559-90 Degree Bend (Code 541 Contacts)
See Sheet 2 for Contact Code 555, 556, 558, 559, 560 Dimensions

- INSULATOR MATERIAL: THERMOPLASTIC POLYESTER, UL 94V-0 CONTACT MATERIAL; COPPER, NICKEL, TIN\_ALLOY CA-725
- CONTACT PLATING: GOLD ON THE MATING AREA, TIN-LEAD ON THE CONTACT TAILS, NICKEL UNDERPLATE

THIS IS A C.A.D. GENERATED DRAWING DO NOT MAKE MANUAL REVISIONS TO MASTER.

| 346/396 SERIES CARD EDGE CONNECTOR |
|------------------------------------|
| PART NUMBER: 346-007-559-107       |

**EDAC INC** TORONTO, ONTARIO CANADA