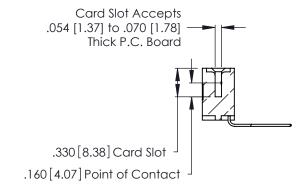

THIS IS A C.A.D. GENERATED DRAWING DO NOT MAKE MANUAL REVISIONS TO MASTER.

ISSUE NUMBER

ORIGINAL

1

**Contact Code 555** 

Contact Code 556

**Contact Code 558** 

**Contact Code 559** 

**Contact Code 560** 

INSULATOR MATERIAL: THERMOPLASTIC POLYESTER, UL 94V-0 CONTACT MATERIAL; COPPER, NICKEL, TIN ALLOY CA-725 CONTACT PLATING: GOLD ON THE MATING AREA, TIN-LEAD

ON THE CONTACT TAILS, NICKEL UNDERPLATE

346/396 SERIES CARD EDGE CONNECTOR CONTACT CODE 555,556,558,559,560 DIMENSIONS

YOUR CONNECTION TO QUALITY & SERVICE

**EDAC INC** TORONTO, ONTARIO CANADA

THESE DRAWINGS AND SPECIFICATIONS ARE THE PROPERTY OF EDAC INC.,AND SHALL NOT BE REPRODUCED, OR COPIED OR USED AS THE BASIS FOR THE MANUFACTURE OR SALE OF APPARATUS WITHOUT WRITTEN PERMISSION.