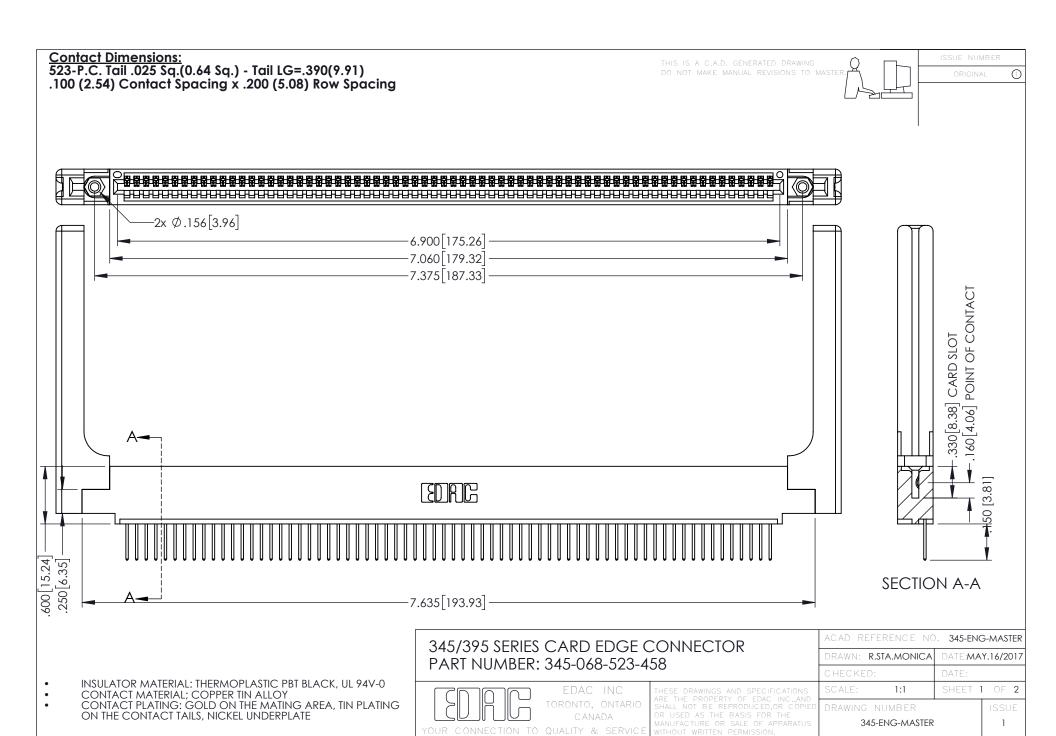

345/395 SERIES CARD EDGE CONNECTOR CONTACT CODE 555,556,558,559,560 DIMENSIONS

YOUR CONNECTION TO QUALITY & SERVICE

|      | ACAD REFERENCE NO. 345-ENG-MASTER |                  |
|------|-----------------------------------|------------------|
| S    | DRAWN: R.STA.MONICA               | DATE:MAY.16/2017 |
|      | CHECKED:                          | DATE:            |
| J ** | SCALE: 1:1                        | SHEET 2 OF 2     |
| ED   | DRAWING NUMBER                    | ISSUE            |