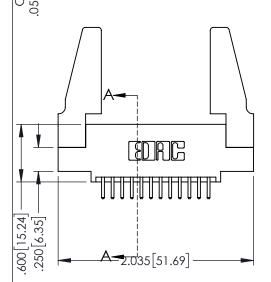

Contact Dimensions: 520-P.C. Tail .030x.018(0.76x0.46) - Tail LG=.175(4.45) .100 (2.54) Contact Spacing x .200 (5.08) Row Spacing

THIS IS A C.A.D. GENERATED DRAWING DO NOT MAKE MANUAL REVISIONS TO MASTE