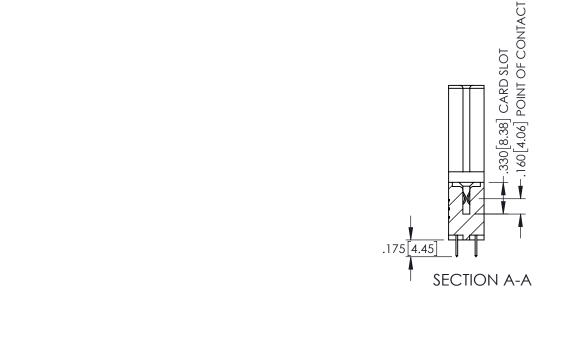

Contact Dimensions: 520-P.C. Tail .030x.018(0.76x0.46) - Tail LG=.175(4.45) .100 (2.54) Contact Spacing x .200 (5.08) Row Spacing

THIS IS A C.A.D. GENERATED DRAWING DO NOT MAKE MANUAL REVISIONS TO MASTE