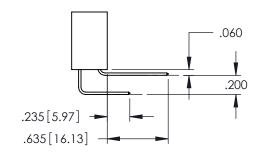

345/395 SERIES CARD EDGE CONNECTOR CONTACT CODE 555,556,558,559,560 DIMENSIONS

YOUR CONNECTION TO QUALITY & SERVICE

ACAD REFERENCE NO. 345-ENG-MASTER DATE:MAY.16/2017 DRAWN: R.STA.MONICA 1:1 SHEET 2 OF 2

ACAD REFERENCE NO. 345-ENG-MASTER

**Contact Code 558** 

Contact Code 559

**Contact Code 560** 

INSULATOR MATERIAL: THERMOPLASTIC POLYESTER, UL 94V-0

DAP MATERIAL AVAILABLE UPON REQUEST

CONTACT MATERIAL; COPPER ALLOY CONTACT PLATING: GOLD ON THE MATING AREA, TIN PLATING ON THE CONTACT TAILS, NICKEL UNDERPLATE