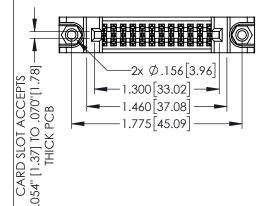

PART NUMBER: 345-024-520-588

345/395 SERIES CARD EDGE CONNECTOR

| ) | THESE DRAWINGS AND SPECIFICATIONS<br>ARE THE PROPERTY OF EDAC INCAND<br>SHALL NOT BE REPRODUCED,OR COPIED<br>OR USED AS THE BASIS FOR THE |
|---|-------------------------------------------------------------------------------------------------------------------------------------------|
| Ε | MANUFACTURE OR SALE OF APPARATUS WITHOUT WRITTEN PERMISSION.                                                                              |

Contact Dimensions: 520-P.C. Tail .030x.018(0.76x0.46) - Tail LG=.175(4.45) .100 (2.54) Contact Spacing x .200 (5.08) Row Spacing

THIS IS A C.A.D. GENERATED DRAWING DO NOT MAKE MANUAL REVISIONS TO MASTE