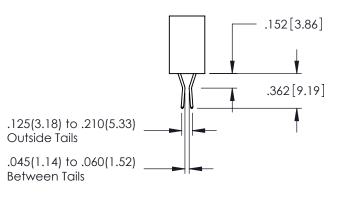

345/395 SERIES CARD EDGE CONNECTOR CONTACT CODE 555,556,558,559,560 DIMENSIONS

YOUR CONNECTION TO QUALITY & SERVICE

ACAD REFERENCE NO. 345-ENG-MASTER DATE:MAY.16/2017 DRAWN: R.STA.MONICA 1:1 SHEET 2 OF 2

ACAD REFERENCE NO. 345-ENG-MASTER

**Contact Code 558** 

Contact Code 559

**Contact Code 560** 

INSULATOR MATERIAL: THERMOPLASTIC POLYESTER, UL 94V-0

DAP MATERIAL AVAILABLE UPON REQUEST

CONTACT MATERIAL; COPPER ALLOY CONTACT PLATING: GOLD ON THE MATING AREA, TIN PLATING ON THE CONTACT TAILS, NICKEL UNDERPLATE