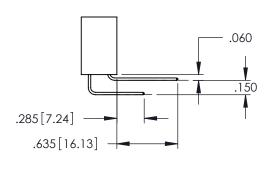

345/395 SERIES CARD EDGE CONNECTOR CONTACT CODE 555,556,558,559,560 DIMENSIONS

YOUR CONNECTION TO QUALITY & SERVICE

ACAD REFERENCE NO. 345-ENG-MASTER DATE:MAY.16/2017 DRAWN: R.STA.MONICA 1:1 SHEET 2 OF 2

ACAD REFERENCE NO. 345-ENG-MASTER

**Contact Code 558** 

Contact Code 559

**Contact Code 560** 

INSULATOR MATERIAL: THERMOPLASTIC POLYESTER, UL 94V-0

DAP MATERIAL AVAILABLE UPON REQUEST

CONTACT MATERIAL; COPPER ALLOY CONTACT PLATING: GOLD ON THE MATING AREA, TIN PLATING ON THE CONTACT TAILS, NICKEL UNDERPLATE