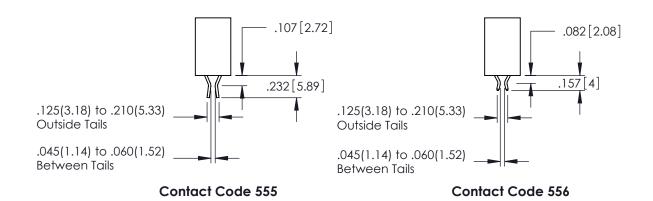

345/395 SERIES CARD EDGE CONNECTOR CONTACT CODE 555,556,558,559,560 DIMENSIONS

YOUR CONNECTION TO QUALITY & SERVICE

ACAD REFERENCE NO. 345-ENG-MASTER DATE:MAY.16/2017 DRAWN: R.STA.MONICA 1:1 SHEET 2 OF 2

ACAD REFERENCE NO. 345-ENG-MASTER

**Contact Code 558** 

Contact Code 559

**Contact Code 560** 

INSULATOR MATERIAL: THERMOPLASTIC POLYESTER, UL 94V-0

DAP MATERIAL AVAILABLE UPON REQUEST

CONTACT MATERIAL; COPPER ALLOY CONTACT PLATING: GOLD ON THE MATING AREA, TIN PLATING ON THE CONTACT TAILS, NICKEL UNDERPLATE