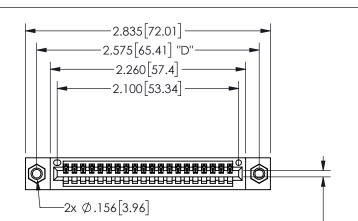

CARD SLOT ACCEPTS .054" [1.37] TO .070"[1.78] <sup>\(\)</sup> THICK PCB

THIS IS A C.A.D. GENERATED DRAWING DO NOT MAKE MANUAL REVISIONS TO MASTER.

.330[8.38]

ISSUE NUMBER ORIGINAL

.160 4.06

SECTION A-A

1

-.350[8.89] .600[15.24] .100[2.54]

POINT OF CARD SLOT CONTACT

<u>Contact Dimensions:</u>
521-P.C. Tail .025 Sq.(0.64 Sq.) - Tail LG=.150(3.81)
.100 (2.54) Contact Spacing x .200 (5.08) Row Spacing

345/395 SERIES CARD EDGE CONNECTOR PART NUMBER: 345-020-521-107