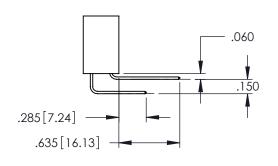

<u>Contact Dimensions:</u>
525-P.C. Tail .018 Sq.(0.46 Sq.) - Tail LG=.150(3.81)
.100 (2.54) Contact Spacing x .200 (5.08) Row Spacing

1

- INSULATOR MATERIAL: THERMOPLASTIC PBT BLACK, UL 94V-0
- CONTACT MATERIAL; COPPER TIN ALLOY CONTACT PLATING: GOLD ON THE MATING AREA, TIN PLATING ON THE CONTACT TAILS, NICKEL UNDERPLATE