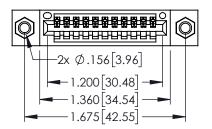

<u>Contact Dimensions:</u>
525-P.C. Tail .018 Sq.(0.46 Sq.) - Tail LG=.150(3.81)
.100 (2.54) Contact Spacing x .200 (5.08) Row Spacing

1

- INSULATOR MATERIAL: THERMOPLASTIC PBT BLACK, UL 94V-0
- CONTACT MATERIAL; COPPER TIN ALLOY CONTACT PLATING: GOLD ON THE MATING AREA, TIN PLATING ON THE CONTACT TAILS, NICKEL UNDERPLATE

| 345/395 SERIES CARD EDGE CONNECTOR | ? |
|------------------------------------|---|
| PART NUMBER: 345-011-525-407       |   |

|   | ACAD REFERENCE NO   | . 345-ENC       | G-MASTER  |
|---|---------------------|-----------------|-----------|
|   | DRAWN: R.STA.MONICA | DATE: <b>MA</b> | Y.16/2017 |
|   | CHECKED:            | DATE:           |           |
|   | SCALE: 1:1          | SHEET 1         | OF 2      |
| ) | DRAWING NUMBER      |                 | ISSUE     |
|   | 345-ENG-MASTER      |                 | 1         |