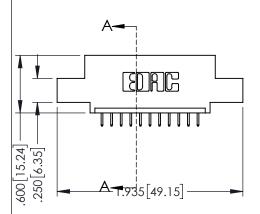

| 345/395 SERIES CARD EDGE CONNECTOR | ? |
|------------------------------------|---|
| PART NUMBER: 345-011-525-407       |   |

|   | ACAD REFERENCE NO   | . 345-ENC       | G-MASTER  |
|---|---------------------|-----------------|-----------|
|   | DRAWN: R.STA.MONICA | DATE: <b>MA</b> | Y.16/2017 |
|   | CHECKED:            | DATE:           |           |
|   | SCALE: 1:1          | SHEET 1         | OF 2      |
| ) | DRAWING NUMBER      |                 | ISSUE     |
|   | 345-ENG-MASTER      |                 | 1         |