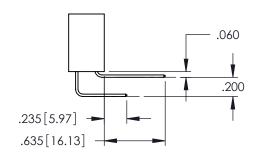

..330[8.38] CARD SLOT .160[4.06] POINT OF CONTACT **SECTION A-A** 

.107 [2.72] .082 [2.08] .157 [4] .232 [5.89] .125(3.18) to .210(5.33) .125(3.18) to .210(5.33) Outside Tails Outside Tails .045(1.14) to .060(1.52) .045(1.14) to .060(1.52) Between Tails Between Tails **Contact Code 555 Contact Code 556** 

**Contact Code 558** 

**Contact Code 559** 

Contact Code 560

INSULATOR MATERIAL: THERMOPLASTIC POLYESTER, UL 94V-0

DAP MATERIAL AVAILABLE UPON REQUEST

CONTACT MATERIAL; COPPER ALLOY CONTACT PLATING: GOLD ON THE MATING AREA, TIN PLATING ON THE CONTACT TAILS, NICKEL UNDERPLATE

## 345/395 SERIES CARD EDGE CONNECTOR CONTACT CODE 555,556,558,559,560 DIMENSIONS

YOUR CONNECTION TO QUALITY & SERVICE

|   | ACAD REFERENCE NO. 345-ENG-MASTER |                          |  |  |
|---|-----------------------------------|--------------------------|--|--|
|   | DRAWN: R.STA.MONICA               | DATE: <b>MAY.16/2017</b> |  |  |
|   | CHECKED:                          | DATE:                    |  |  |
|   | SCALE: 1:1                        | SHEET 2 OF 2             |  |  |
| D | DRAWING NUMBER                    | ISSUE                    |  |  |