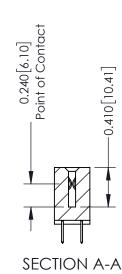

**Mounting Option** 

12-.128 (3.25) Dia. Side Mounting Holes

**Contact Detail** 

520-P.C. Tail .030x.018(0.76x0.46) - Tail LG=.185(4.70) .100 [2.54] Contact Spacing x .200 [5.08] Row Spacing

342 Assembly

THIS IS A C.A.D. GENERATED DRAWING DO NOT MAKE MANUAL REVISIONS TO MASTER. ISSUE NUMBER

ORIGINAL

1

| 342 / 392 Series Card Edge Connector<br>Contact Bend Detail |                                                                                                                                   | ACAD REFERENCE NO. 342 ENG MASTER |             |                  |        |
|-------------------------------------------------------------|-----------------------------------------------------------------------------------------------------------------------------------|-----------------------------------|-------------|------------------|--------|
|                                                             |                                                                                                                                   | DRAWN:                            | J.LEE       | DATE: OCT. 06/09 |        |
|                                                             |                                                                                                                                   | CHECKED:                          |             | DATE:            |        |
| EDAC INC                                                    | ARE THE PROPERTY OF EDAC INC.,AND SHALL NOT BE REPRODUCED,OR COPIED OR USED AS THE BASIS FOR THE MANUFACTURE OR SALE OF APPARATUS | SCALE:                            | NTS         | SHEET :          | 2 OF 3 |
| TORONTO, ONTARIO                                            |                                                                                                                                   | DRAWING                           | NUMBER      |                  | ISSUE  |
| YOUR CONNECTION TO QUALITY & SERVICE                        |                                                                                                                                   | 3                                 | 42 Assembly |                  | 1      |