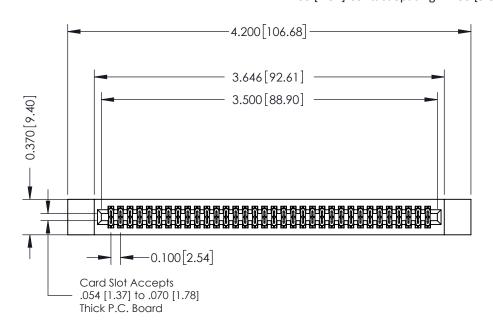

## **See Accompanying Pages for:**

- **Contact Bend Details**
- **Mounting Options**

342 / 392 Card Edge Connector Part Number: 342-068-520-212

| ACAD REFERENCE NO. 342 ENG MASTER |                  |  |  |  |
|-----------------------------------|------------------|--|--|--|
| DRAWN: J.LEE                      | DATE: OCT. 06/09 |  |  |  |
| CHECKED:                          | DATE:            |  |  |  |
| SCALE: NTS                        | SHEET 1 OF 3     |  |  |  |
| DRAWING NUMBER                    | ISSUE            |  |  |  |

342 Assembly

THIS IS A C.A.D. GENERATED DRAWING DO NOT MAKE MANUAL REVISIONS TO MASTER. ISSUE NUMBER

ORIGINAL

1

| 342 / 392 Series Card Edge Connector<br>Contact Bend Detail |                                                                                                                                   | ACAD REFERENCE NO. 342 ENG MASTER |             |                  |        |
|-------------------------------------------------------------|-----------------------------------------------------------------------------------------------------------------------------------|-----------------------------------|-------------|------------------|--------|
|                                                             |                                                                                                                                   | DRAWN:                            | J.LEE       | DATE: OCT. 06/09 |        |
|                                                             |                                                                                                                                   | CHECKED:                          |             | DATE:            |        |
| EDAC INC                                                    | ARE THE PROPERTY OF EDAC INC.,AND SHALL NOT BE REPRODUCED,OR COPIED OR USED AS THE BASIS FOR THE MANUFACTURE OR SALE OF APPARATUS | SCALE:                            | NTS         | SHEET :          | 2 OF 3 |
| TORONTO, ONTARIO                                            |                                                                                                                                   | DRAWING                           | NUMBER      |                  | ISSUE  |
| YOUR CONNECTION TO QUALITY & SERVICE                        |                                                                                                                                   | 3                                 | 42 Assembly |                  | 1      |