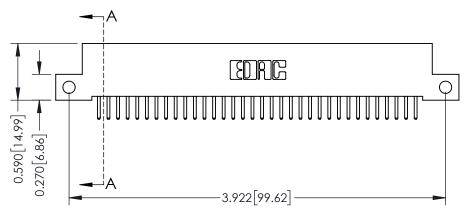

**Mounting Option** 

12-.128 (3.25) Dia. Side Mounting Holes

**Contact Detail** 

520-P.C. Tail .030x.018(0.76x0.46) - Tail LG=.185(4.70) .100 [2.54] Contact Spacing x .200 [5.08] Row Spacing

## **See Accompanying Pages for:**

- **Contact Bend Details**
- **Mounting Options**

342 / 392 Card Edge Connector Part Number: 342-068-520-212

| ACAD REFERENCE NO. 342 ENG MASTER |                  |  |  |  |
|-----------------------------------|------------------|--|--|--|
| DRAWN: J.LEE                      | DATE: OCT. 06/09 |  |  |  |
| CHECKED:                          | DATE:            |  |  |  |
| SCALE: NTS                        | SHEET 1 OF 3     |  |  |  |
| DRAWING NUMBER                    | ISSUE            |  |  |  |