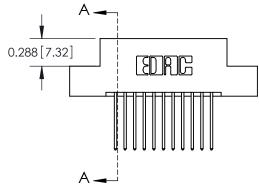

| 325 Card Edge Connector      |                                                                                                                                                                                                 |         | ACAD REFERENCE NO. 325 ENG MASTER |         |           |  |  |
|------------------------------|-------------------------------------------------------------------------------------------------------------------------------------------------------------------------------------------------|---------|-----------------------------------|---------|-----------|--|--|
|                              |                                                                                                                                                                                                 | DRAWN:  | J.LEE                             | DATE: O | CT. 06/09 |  |  |
| Part Number: 325-022-540-208 |                                                                                                                                                                                                 |         | D:                                | DATE:   |           |  |  |
|                              | THESE DRAWINGS AND SPECIFICATIONS ARE THE PROPERTY OF EDAC INC.,AND SHALL NOT BE REPRODUCED,OR COPIED OR USED AS THE BASIS FOR THE MANUFACTURE OR SALE OF APPARATUS WITHOUT WRITTEN PERMISSION. | SCALE:  | NTS                               | SHEET   | 1 OF 2    |  |  |
|                              |                                                                                                                                                                                                 | DRAWING | NUMBER                            |         | ISSUE     |  |  |
|                              |                                                                                                                                                                                                 | 3       | 325 Assembly                      |         | 1         |  |  |