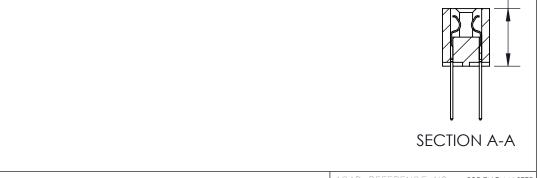

## **Contact Detail**

540-Wire Wrap .025 Sq.(0.64 Sq.) - Tail LG=.560(14.22) .100 [2.54] Contact Spacing x .300 [7.62] Row Spacing

THIS IS A C.A.D. GENERATED DRAWING

ER.

ISSUE NUMBER

ORIGINAL

0.600[15.24]

See Accompanying Page for: Mounting Options