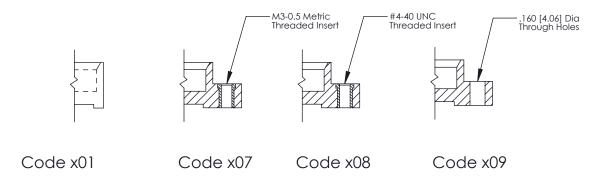

**Mounting Option** 

08-#4-40 Unified Threaded Inserts

THIS IS A C.A.D. GENERATED DRAWING
DO NOT MAKE MANUAL REVISIONS TO MASTER.

SSUE NUMBER

DRIGINAL

1

| 325 Card Edge Connector |                           |                                                                                                                                             | ACAD REFERENCE NO. 325 ENG MASTER |         |             |        |   |
|-------------------------|---------------------------|---------------------------------------------------------------------------------------------------------------------------------------------|-----------------------------------|---------|-------------|--------|---|
| Mounting Options        |                           | DRAWN:                                                                                                                                      | J.LEE                             | DATE: O | CT. 06/09   |        |   |
|                         | Mourning Opnors           |                                                                                                                                             | CHECKED:                          |         | DATE:       |        |   |
|                         | EDAC INC TORONTO, ONTARIO | THESE DRAWINGS AND SPECIFICATIONS<br>ARE THE PROPERTY OF EDAC INC.,AND<br>SHALL NOT BE REPRODUCED,OR COPIED<br>OR USED AS THE BASIS FOR THE | SCALE:                            | NTS     | SHEET 2     | 2 OF 2 |   |
|                         |                           |                                                                                                                                             | DRAWING                           | NUMBER  |             | ISSUE  |   |
| YOUR CONN               | YOUR CONNECTION TO QUAL   | CANADA  DNNECTION TO QUALITY & SERVICE                                                                                                      | MANUFACTURE OR SALE OF APPARATUS  | 3       | 25 Assembly |        | 1 |