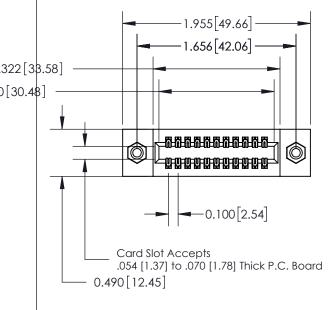

| 325 Card Edge Connector      |                                                                                                                                                                                                 |         | ACAD REFERENCE NO. 325 ENG MASTER |         |           |  |  |
|------------------------------|-------------------------------------------------------------------------------------------------------------------------------------------------------------------------------------------------|---------|-----------------------------------|---------|-----------|--|--|
|                              |                                                                                                                                                                                                 | DRAWN:  | J.LEE                             | DATE: O | CT. 06/09 |  |  |
| Part Number: 325-022-540-208 |                                                                                                                                                                                                 |         | D:                                | DATE:   |           |  |  |
|                              | THESE DRAWINGS AND SPECIFICATIONS ARE THE PROPERTY OF EDAC INC.,AND SHALL NOT BE REPRODUCED,OR COPIED OR USED AS THE BASIS FOR THE MANUFACTURE OR SALE OF APPARATUS WITHOUT WRITTEN PERMISSION. | SCALE:  | NTS                               | SHEET   | 1 OF 2    |  |  |
|                              |                                                                                                                                                                                                 | DRAWING | NUMBER                            |         | ISSUE     |  |  |
|                              |                                                                                                                                                                                                 | 3       | 325 Assembly                      |         | 1         |  |  |