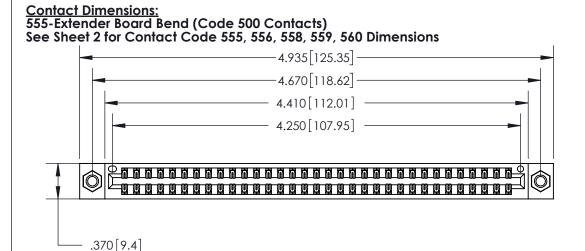

## 846/896 SERIES HIGH TEMP CARD EDGE CONNECTOR CONTACT CODE 555,556,558,559,560 DIMENSIONS

YOUR CONNECTION TO QUALITY & SERVICE

**EDAC INC** TORONTO, ONTARIO CANADA

THESE DRAWINGS AND SPECIFICATIONS ARE THE PROPERTY OF EDAC INC.,AND SHALL NOT BE REPRODUCED, OR COPIED OR USED AS THE BASIS FOR THE MANUFACTURE OR SALE OF APPARATUS WITHOUT WRITTEN PERMISSION.

.165[4.19] .375 [9.54] .125(3.18) to .210(5.33) .125(3.18) to .210(5.33)

**Contact Code 558** 

**Contact Code 559** 

**Contact Code 560** 

INSULATOR MATERIAL: THERMOPLASTIC POLYESTER, UL 94V-0 CONTACT MATERIAL; COPPER, NICKEL, TIN ALLOY CA-725 CONTACT PLATING: GOLD ON THE MATING AREA, TIN-LEAD ON THE CONTACT TAILS, NICKEL UNDERPLATE