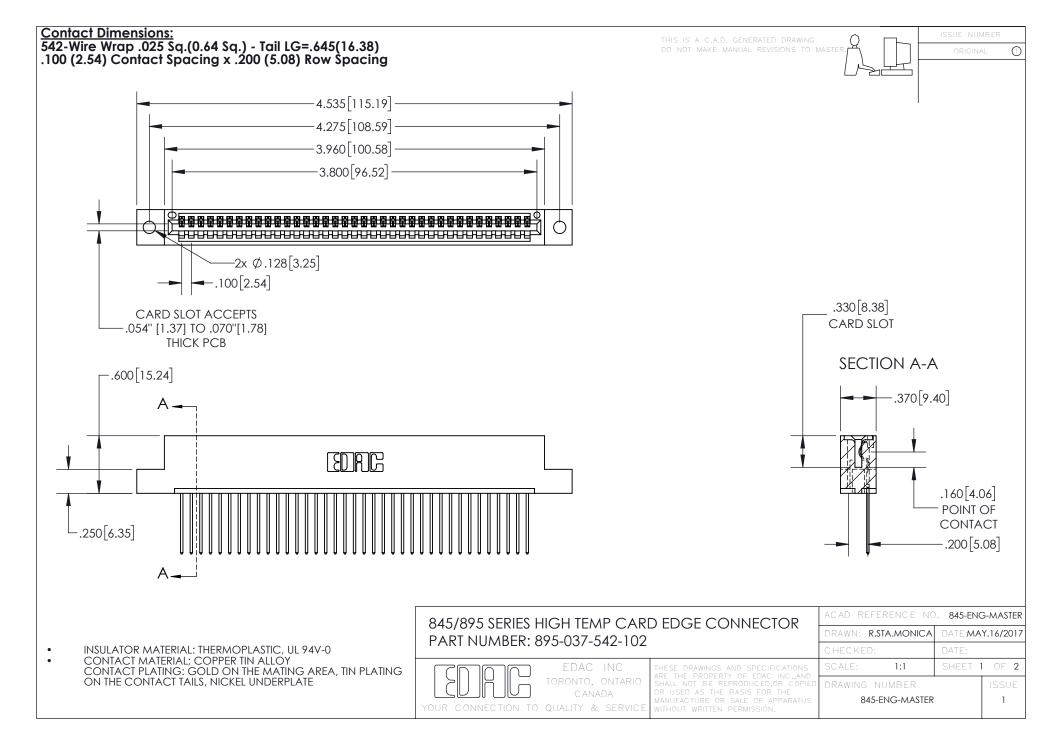

INSULATOR MATERIAL: THERMOPLASTIC POLYESTER, UL 94V-0 DAP MATERIAL AVAILABLE UPON REQUEST

**Contact Code 558** 

CONTACT MATERIAL; COPPER ALLOY CONTACT PLATING: GOLD ON THE MATING AREA, TIN PLATING ON THE CONTACT TAILS, NICKEL UNDERPLATE

## 845/895 SERIES HIGH TEMP CARD EDGE CONNECTOR CONTACT CODE 555,556,558,559,560 DIMENSIONS

YOUR CONNECTION TO QUALITY & SERVICE

Contact Code 559

|   | ACAD REFERENCE NO. 845-ENG-MASTER |                  |  |
|---|-----------------------------------|------------------|--|
|   | DRAWN: R.STA.MONICA               | DATE:MAY.16/2017 |  |
|   | CHECKED:                          | DATE:            |  |
|   | SCALE: 1:1                        | SHEET 2 OF 2     |  |
| D | DRAWING NUMBER                    | ISSUE            |  |

Contact Code 560