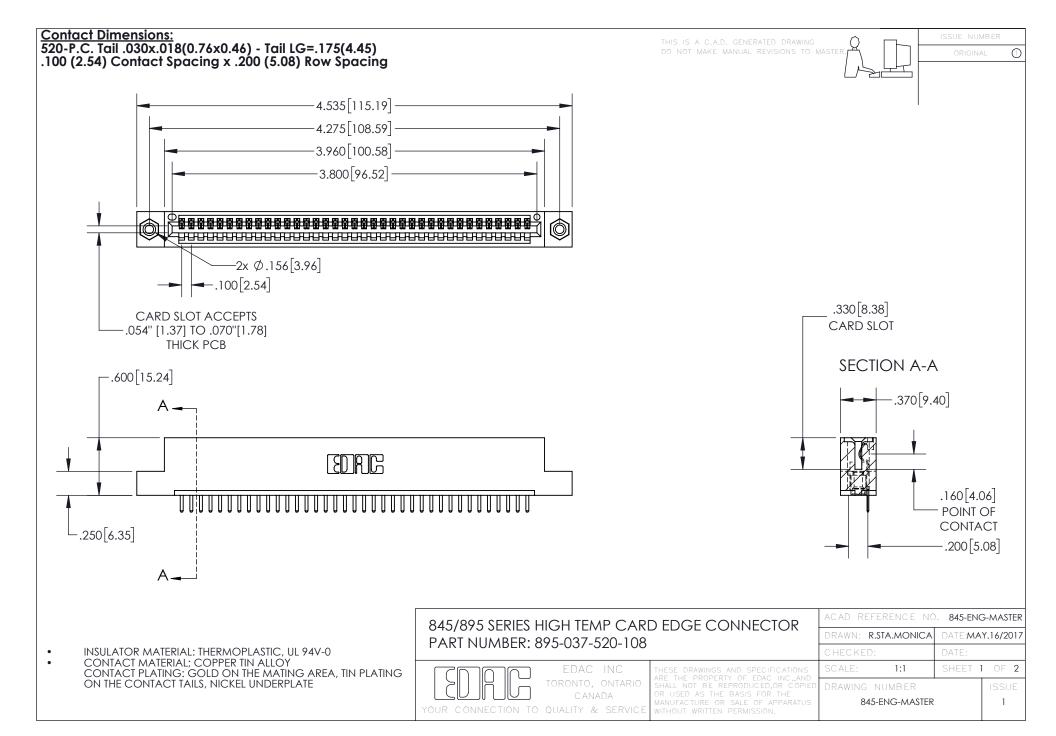

INSULATOR MATERIAL: THERMOPLASTIC POLYESTER, UL 94V-0 DAP MATERIAL AVAILABLE UPON REQUEST

**Contact Code 558** 

CONTACT MATERIAL; COPPER ALLOY CONTACT PLATING: GOLD ON THE MATING AREA, TIN PLATING ON THE CONTACT TAILS, NICKEL UNDERPLATE

## 845/895 SERIES HIGH TEMP CARD EDGE CONNECTOR CONTACT CODE 555,556,558,559,560 DIMENSIONS

YOUR CONNECTION TO QUALITY & SERVICE

Contact Code 559

|   | ACAD REFERENCE NO. 845-ENG-MASTER |                  |  |
|---|-----------------------------------|------------------|--|
|   | DRAWN: R.STA.MONICA               | DATE:MAY.16/2017 |  |
|   | CHECKED:                          | DATE:            |  |
|   | SCALE: 1:1                        | SHEET 2 OF 2     |  |
| D | DRAWING NUMBER                    | ISSUE            |  |

Contact Code 560