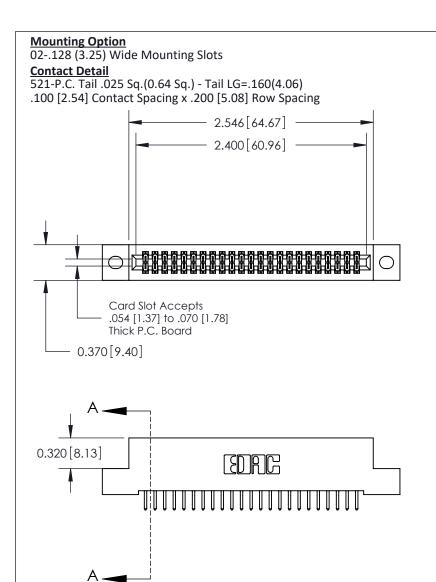

## **See Accompanying Pages for:**

- **Contact Bend Details**
- **Mounting Options**

842/892 Series High Temp Card Edge Connector Part Number: 892-046-521-202

| ACAD REFERENCE NO | 842 ENG MASTER   |  |  |  |
|-------------------|------------------|--|--|--|
| DRAWN: J.LEE      | DATE: OCT. 06/09 |  |  |  |
| CHECKED:          | DATE:            |  |  |  |
| SCALE: NTS        | SHEET 1 OF 3     |  |  |  |
| DRAWING NUMBER    | ISSUE            |  |  |  |