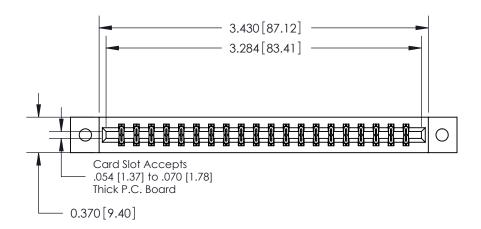

**Mounting Option** 

02-.128 (3.25) Dia. Mounting Holes

## **See Accompanying Pages for:**

**Contact Bend Details** 

837/887 Series High Temp Card Edge Connector Part Number: 887-040-523-202

**EDAC INC** TORONTO, ONTARIO CANADA

THESE DRAWINGS AND SPECIFICATIONS ARE THE PROPERTY OF EDAC INC.,AND SHALL NOT BE REPRODUCED, OR COPIED OR USED AS THE BASIS FOR THE MANUFACTURE OR SALE OF APPARATUS WITHOUT WRITTEN PERMISSION.