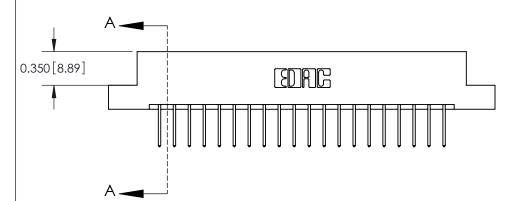

## **Contact Detail**

523-P.C. Tail .025 Sq.(0.64 Sq.) - Tail LG=.390(9.91) .156 [3.96] Contact Spacing x .200 [5.08] Row Spacing

THIS IS A C.A.D. GENERATED DRAWING DO NOT MAKE MANUAL REVISIONS TO MASTER.

## **See Accompanying Pages for:**

**Contact Bend Details** 

837/887 Series High Temp Card Edge Connector Part Number: 887-040-523-202

**EDAC INC** TORONTO, ONTARIO CANADA

THESE DRAWINGS AND SPECIFICATIONS ARE THE PROPERTY OF EDAC INC.,AND SHALL NOT BE REPRODUCED, OR COPIED OR USED AS THE BASIS FOR THE MANUFACTURE OR SALE OF APPARATUS WITHOUT WRITTEN PERMISSION.