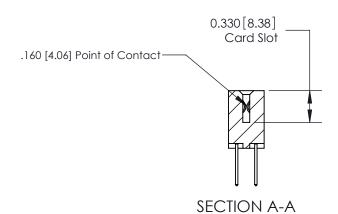

ISSUE NUMBER

ORIGINAL

1

|                     | 837/887 Series High Temp Card Edge Connector |                                                                                                                                                              | ACAD REFERENCE | NO. 837 EN       | 837 ENG MASTER |  |
|---------------------|----------------------------------------------|--------------------------------------------------------------------------------------------------------------------------------------------------------------|----------------|------------------|----------------|--|
| Contact Bend Detail |                                              | DRAWN: J.LEE                                                                                                                                                 | DATE: OC       | DATE: OCT. 06/09 |                |  |
|                     | Confact bend Defail                          |                                                                                                                                                              | CHECKED:       | DATE:            |                |  |
|                     | EDAC INC THE                                 | TORONTO, ONTARIO CANADA  ARE THE PROPERTY OF EDAC INC., AND SHALL NOT BE REPRODUCED, OR COPIED OR USED AS THE BASIS FOR THE MANUFACTURE OR SALE OF APPARATUS | SCALE: NTS     | SHEET            | 2 <b>OF</b> 2  |  |
|                     | TORONTO, ONTARIO                             |                                                                                                                                                              | DRAWING NUMBER |                  | ISSUE          |  |
|                     | YOUR CONNECTION TO QUALITY & SERVICE         |                                                                                                                                                              | 837 Assembly   |                  | 1              |  |