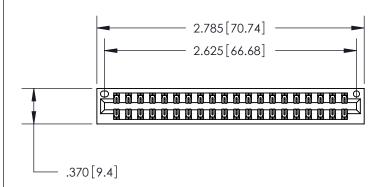

<u>Contact Dimensions:</u> 560-Extender Board Bend (Code 523 Contacts) See Sheet 2 for Contact Code 555, 556, 558, 559, 560 Dimensions

THIS IS A C.A.D. GENERATED DRAWING DO NOT MAKE MANUAL REVISIONS TO MASTER.

846/896 SERIES HIGH TEMP CARD EDGE CONNECTOR PART NUMBER: 846-040-560-201

YOUR CONNECTION TO QUALITY & SERVICE

**EDAC INC** TORONTO, ONTARIO CANADA

THESE DRAWINGS AND SPECIFICATIONS ARE THE PROPERTY OF EDAC INC.,AND SHALL NOT BE REPRODUCED, OR COPIED OR USED AS THE BASIS FOR THE MANUFACTURE OR SALE OF APPARATUS WITHOUT WRITTEN PERMISSION.