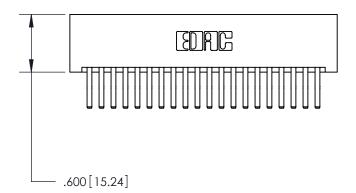

Card Slot Accepts .054 [1.37] to .070 [1.78] Thick P.C. Board .330[8.38] Card Slot -.160 [4.07] Point of Contact —

THIS IS A C.A.D. GENERATED DRAWING DO NOT MAKE MANUAL REVISIONS TO MASTER.

ISSUE NUMBER