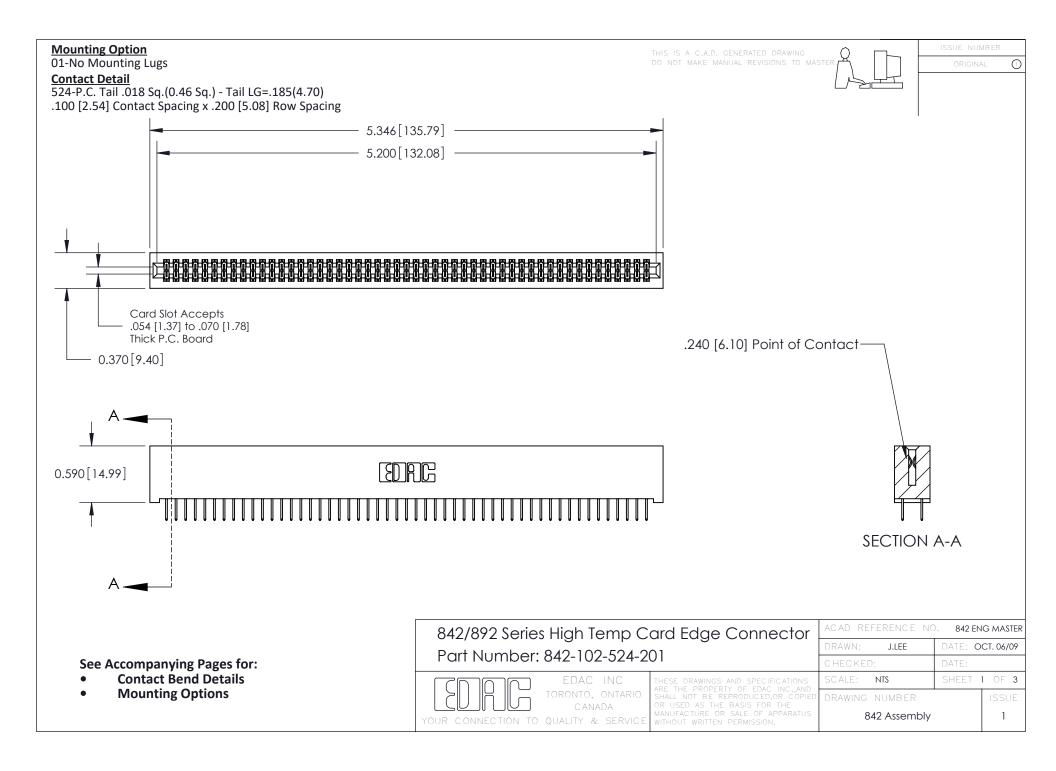

THIS IS A C.A.D. GENERATED DRAWING DO NOT MAKE MANUAL REVISIONS TO MASTER

ORIGINAL (1)



| 842/892 Series High Temp Card Edge Connector<br>Contact Bend Detail |                                                                                                 | ACAD REFERENCE NO. 842 ENG MASTER |             |                  |        |
|---------------------------------------------------------------------|-------------------------------------------------------------------------------------------------|-----------------------------------|-------------|------------------|--------|
|                                                                     |                                                                                                 | DRAWN:                            | J.LEE