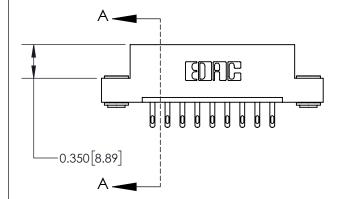

ISSUE NUMBER ORIGINAL

1

|                              | 0.600[15.24]              |  |  |
|------------------------------|---------------------------|--|--|
|                              | 0.330 [8.38]<br>Card Slot |  |  |
| .160 [4.06] Point of Contact |                           |  |  |
|                              |                           |  |  |
|                              |                           |  |  |
|                              |                           |  |  |
|                              |                           |  |  |
|                              | SECTION A-A               |  |  |