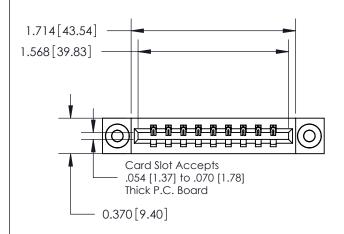

**Mounting Option** 

03-.116 (2.95) I.D. Floating Eyelets

## **Contact Detail**

500-Wire Hole .050x.025(1.27x0.64) - Tail LG=.260(6.60) .156 [3.96] Contact Spacing x .200 [5.08] Row Spacing

**See Accompanying Page for:** 

**Contact Bend Details** 

THIS IS A C.A.D. GENERATED DRAWING DO NOT MAKE MANUAL REVISIONS TO MASTER.