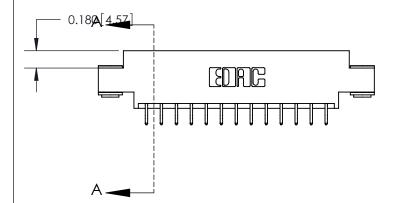

SECTION A-A

ORIGINAL (1)

ORIGINAL

| 833 Series High Temp Card Edge Connector<br>Contact Bend Detail |                                                                                                                                                                                                 | ACAD REFERENCE NO. 833 |                  | 33 ENG MASTER |  |
|-----------------------------------------------------------------|-------------------------------------------------------------------------------------------------------------------------------------------------------------------------------------------------|------------------------|------------------|---------------|--|
|                                                                 |                                                                                                                                                                                                 | DRAWN: J.LEE           | DATE: OCT. 14/09 |               |  |
|                                                                 |                                                                                                                                                                                                 | CHECKED: DATE:         |                  |               |  |
| EDAC INC                                                        | THESE DRAWINGS AND SPECIFICATIONS ARE THE PROPERTY OF EDAC INC.,AND SHALL NOT BE REPRODUCED,OR COPIED OR USED AS THE BASIS FOR THE MANUFACTURE OR SALE OF APPARATUS WITHOUT WRITTEN PERMISSION. | SCALE: NTS             | SHEET 2          | 2 <b>OF</b> 3 |  |
| TORONTO, ONTARIO                                                |                                                                                                                                                                                                 | DRAWING NUMBER         |                  | ISSUE         |  |
| YOUR CONNECTION TO QUALITY & SERVICE                            |                                                                                                                                                                                                 | 833 Assembly           |                  | 1             |  |