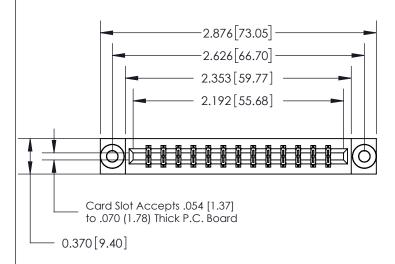

| 833 Series High Temp Card Edge Connector |
|------------------------------------------|
| Part Number: 833-026-556-803             |

**EDAC INC** TORONTO, ONTARIO CANADA

THESE DRAWINGS AND SPECIFICATIONS ARE THE PROPERTY OF EDAC INC.,AND SHALL NOT BE REPRODUCED, OR COPIED OR USED AS THE BASIS FOR THE MANUFACTURE OR SALE OF APPARATUS WITHOUT WRITTEN PERMISSION.

| ACAD REFERENCE NO.            | 833 ENG MASTER |  |  |
|-------------------------------|----------------|--|--|
| DRAWN: J.LEE DATE: OCT. 14/09 |                |  |  |
| CHECKED:                      | DATE:          |  |  |
| SCALE: NTS                    | SHEET 1 OF 3   |  |  |
| DRAWING NUMBER                | ISSUE          |  |  |
| 833 Assembly                  | 1              |  |  |