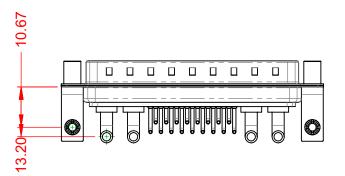

.XX ±0.13 .XXX ±0.05

|  | COMBINATION D-SUB                                                              |                                                                                                                                            | SW REFERENCE NO.: 629 COMBO ASSEMBLY |                   |       |
|--|--------------------------------------------------------------------------------|--------------------------------------------------------------------------------------------------------------------------------------------|--------------------------------------|-------------------|-------|
|  |                                                                                |                                                                                                                                            | DRAWN: C.B                           | DATE: JAN. 01/201 | 19    |
|  |                                                                                |                                                                                                                                            | CHECKED:                             | DATE:             |       |
|  | EDAC INC<br>TORONTO, ONTARIO<br>CANADA<br>YOUR CONNECTION TO QUALITY & SERVICE | ARE THE PROPERTY OF EDAC INC.,AND<br>SHALL NOT BE REPRODUCED,OR COPIED<br>OR USED AS THE BASIS FOR THE<br>MANUFACTURE OR SALE OF APPARATUS | SCALE: (IN C.A.D. 1:1)               | SHEET 1 OF        | 2     |
|  |                                                                                |                                                                                                                                            | DRAWING NUMBER: 629-21W4640-3N5      |                   | ISSUE |
|  |                                                                                |                                                                                                                                            | PART NUMBER: 629-21W                 | 4640-3N5          | 1     |