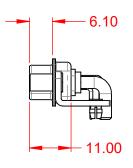

.XX ±0.13 .XXX ±0.05

|  | COMBINATION D-SUB                                                              |                                                                                                                                            | SW REFERENCE NO.: 629 COMBO ASSEMBLY |                   |       |
|--|--------------------------------------------------------------------------------|--------------------------------------------------------------------------------------------------------------------------------------------|--------------------------------------|-------------------|-------|
|  |                                                                                |                                                                                                                                            | DRAWN: C.B                           | DATE: JAN. 01/201 | 19    |
|  |                                                                                |                                                                                                                                            | CHECKED:                             | DATE:             |       |
|  | EDAC INC<br>TORONTO, ONTARIO<br>CANADA<br>YOUR CONNECTION TO QUALITY & SERVICE | ARE THE PROPERTY OF EDAC INC.,AND<br>SHALL NOT BE REPRODUCED,OR COPIED<br>OR USED AS THE BASIS FOR THE<br>MANUFACTURE OR SALE OF APPARATUS | SCALE: (IN C.A.D. 1:1)               | SHEET 1 OF        | 2     |
|  |                                                                                |                                                                                                                                            | DRAWING NUMBER: 629-21W4640-3N5      |                   | ISSUE |
|  |                                                                                |                                                                                                                                            | PART NUMBER: 629-21W                 | 4640-3N5          | 1     |