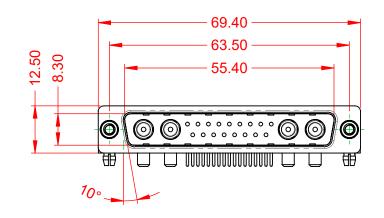

.XX ±0.13 .XXX ±0.05

|  | COMBINATION D-SUB                                                              |                                                                                                                                            | SW REFERENCE NO.: 629 COMBO ASSEMBLY |                   |       |
|--|--------------------------------------------------------------------------------|--------------------------------------------------------------------------------------------------------------------------------------------|--------------------------------------|-------------------|-------|
|  |                                                                                |                                                                                                                                            | DRAWN: C.B                           | DATE: JAN. 01/201 | 19    |
|  |                                                                                |                                                                                                                                            | CHECKED:                             | DATE:             |       |
|  | EDAC INC<br>TORONTO, ONTARIO<br>CANADA<br>YOUR CONNECTION TO QUALITY & SERVICE | ARE THE PROPERTY OF EDAC INC.,AND<br>SHALL NOT BE REPRODUCED,OR COPIED<br>OR USED AS THE BASIS FOR THE<br>MANUFACTURE OR SALE OF APPARATUS | SCALE: (IN C.A.D. 1:1)               | SHEET 1 OF        | 2     |
|  |                                                                                |                                                                                                                                            | DRAWING NUMBER: 629-21W4640-3N5      |                   | ISSUE |
|  |                                                                                |                                                                                                                                            | PART NUMBER: 629-21W                 | 4640-3N5          | 1     |