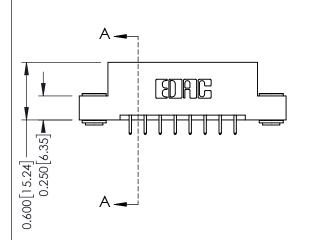

**Mounting Option** 

03-.116 (2.95) I.D. Floating Eyelets

**Contact Detail** 

521-P.C. Tail .025 Sq.(0.64 Sq.) - Tail LG=.150(3.81) .156 [3.96] Contact Spacing x .200 [5.08] Row Spacing

THIS IS A C.A.D. GENERATED DRAWING DO NOT MAKE MANUAL REVISIONS TO MASTER.

ISSUE NUMBER

ORIGINAL

**See Accompanying Pages for:** 

- **Contact Bend Details**
- **Mounting Options**

337 / 387 Series Card Edge Connector Part Number: 387-016-521-203

**EDAC INC** TORONTO, ONTARIO CANADA