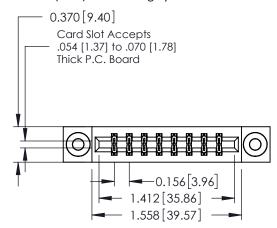

**Mounting Option** 

03-.116 (2.95) I.D. Floating Eyelets

**Contact Detail** 

521-P.C. Tail .025 Sq.(0.64 Sq.) - Tail LG=.150(3.81) .156 [3.96] Contact Spacing x .200 [5.08] Row Spacing

THIS IS A C.A.D. GENERATED DRAWING DO NOT MAKE MANUAL REVISIONS TO MASTER.

ISSUE NUMBER

ORIGINAL

**See Accompanying Pages for:** 

- **Contact Bend Details**
- **Mounting Options**

337 / 387 Series Card Edge Connector Part Number: 387-016-521-203

**EDAC INC** TORONTO, ONTARIO CANADA