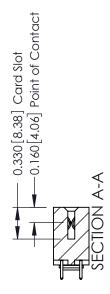

**Mounting Option** 

03-.116 (2.95) I.D. Floating Eyelets

**Contact Detail** 

521-P.C. Tail .025 Sq.(0.64 Sq.) - Tail LG=.150(3.81) .156 [3.96] Contact Spacing x .200 [5.08] Row Spacing

THIS IS A C.A.D. GENERATED DRAWING DO NOT MAKE MANUAL REVISIONS TO MASTER.

ISSUE NUMBER

ORIGINAL

**See Accompanying Pages for:** 

- **Contact Bend Details**
- **Mounting Options**

337 / 387 Series Card Edge Connector Part Number: 387-016-521-203

**EDAC INC** TORONTO, ONTARIO CANADA