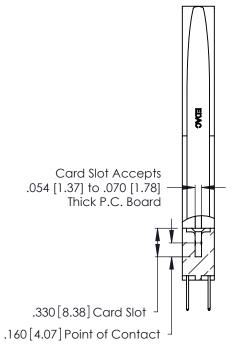

THIS IS A C.A.D. GENERATED DRAWING DO NOT MAKE MANUAL REVISIONS TO MASTER.

ISSUE NUMBER

ORIGINAL

1

**Contact Code 555** 

Contact Code 556

**Contact Code 558** 

**Contact Code 559** 

Contact Code 560

INSULATOR MATERIAL: THERMOPLASTIC POLYESTER, UL 94V-0 CONTACT MATERIAL; COPPER, NICKEL, TIN ALLOY CA-725 CONTACT PLATING: GOLD ON THE MATING AREA, TIN-LEAD

ON THE CONTACT TAILS, NICKEL UNDERPLATE

346/396 SERIES CARD EDGE CONNECTOR CONTACT CODE 555,556,558,559,560 DIMENSIONS

YOUR CONNECTION TO QUALITY & SERVICE

**EDAC INC** TORONTO, ONTARIO CANADA

THESE DRAWINGS AND SPECIFICATIONS ARE THE PROPERTY OF EDAC INC.,AND SHALL NOT BE REPRODUCED, OR COPIED OR USED AS THE BASIS FOR THE MANUFACTURE OR SALE OF APPARATUS WITHOUT WRITTEN PERMISSION.

|   | ACAD REFERENCE NO. | 346-ENG-MASTER   |  |
|---|--------------------|------------------|--|
| ) | DRAWN: J.LEE       | DATE: APR. 22/09 |  |
|   | CHECKED:           | DATE:            |  |
|   | SCALE: 1:1         | SHEET 2 OF 2     |  |
|   | DRAWING NUMBER     | ISSUE            |  |
|   | 346-ENG-MASTER     | 1                |  |