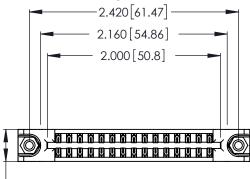

<u>Contact Dimensions:</u>
526-P.C. Tail .018 Sq. (0.46 Sq.) - Tail LG. =.350 (8.89)
.125 (3.18) Contact Spacing x .250 (6.35) Row Spacing

.370 [9.4]

INSULATOR MATERIAL: THERMOPLASTIC POLYESTER, UL 94V-0 CONTACT MATERIAL; COPPER, NICKEL, TIN\_ALLOY CA-725

CONTACT PLATING: GOLD ON THE MATING AREA, TIN-LEAD ON THE CONTACT TAILS, NICKEL UNDERPLATE

THIS IS A C.A.D. GENERATED DRAWING DO NOT MAKE MANUAL REVISIONS TO MASTER.

ISSUE NUMBER ORIGINAL 1

346/396 SERIES CARD EDGE CONNECTOR PART NUMBER: 346-030-526-878

**EDAC INC** TORONTO, ONTARIO CANADA

THESE DRAWINGS AND SPECIFICATIONS ARE THE PROPERTY OF EDAC INC.,AND SHALL NOT BE REPRODUCED, OR COPIED OR USED AS THE BASIS FOR THE MANUFACTURE OR SALE OF APPARATUS WITHOUT WRITTEN PERMISSION.

| ACAD REFERENCE NO. |       | 346-ENG-MASTER   |      |
|--------------------|-------|------------------|------|
| DRAWN: J.LEE       |       | DATE: APR. 22/09 |      |
| CHECKED:           |       | DATE:            |      |
| SCALE:             | N.T.S | SHEET 1          | OF 2 |
| DRAWING NUME       |       | ISSUE            |      |
| 346-ENC            |       | 1                |      |
|                    |       |                  |      |