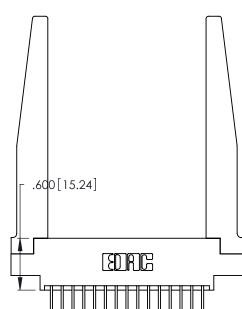

<u>Contact Dimensions:</u>
526-P.C. Tail .018 Sq. (0.46 Sq.) - Tail LG. =.350 (8.89)
.125 (3.18) Contact Spacing x .250 (6.35) Row Spacing

.370 [9.4]

INSULATOR MATERIAL: THERMOPLASTIC POLYESTER, UL 94V-0 CONTACT MATERIAL; COPPER, NICKEL, TIN\_ALLOY CA-725

CONTACT PLATING: GOLD ON THE MATING AREA, TIN-LEAD ON THE CONTACT TAILS, NICKEL UNDERPLATE

THIS IS A C.A.D. GENERATED DRAWING DO NOT MAKE MANUAL REVISIONS TO MASTER.

ISSUE NUMBER ORIGINAL 1

346/396 SERIES CARD EDGE CONNECTOR PART NUMBER: 346-030-526-878

**EDAC INC** TORONTO, ONTARIO CANADA

THESE DRAWINGS AND SPECIFICATIONS ARE THE PROPERTY OF EDAC INC.,AND SHALL NOT BE REPRODUCED, OR COPIED OR USED AS THE BASIS FOR THE MANUFACTURE OR SALE OF APPARATUS WITHOUT WRITTEN PERMISSION.

| ACAD REFERENCE NO. |       | 346-ENG-MASTER   |      |
|--------------------|-------|------------------|------|
| DRAWN: J.LEE       |       | DATE: APR. 22/09 |      |
| CHECKED:           |       | DATE:            |      |
| SCALE:             | N.T.S | SHEET 1          | OF 2 |
| DRAWING NUME       |       | ISSUE            |      |
| 346-ENC            |       | 1                |      |
|                    |       |                  |      |