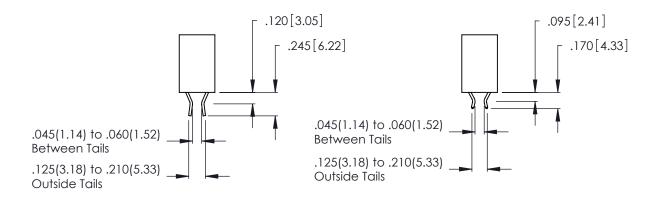

## 346/396 SERIES CARD EDGE CONNECTOR CONTACT CODE 555,556,558,559,560 DIMENSIONS

YOUR CONNECTION TO QUALITY & SERVICE

**EDAC INC** TORONTO, ONTARIO CANADA

THESE DRAWINGS AND SPECIFICATIONS ARE THE PROPERTY OF EDAC INC.,AND SHALL NOT BE REPRODUCED, OR COPIED OR USED AS THE BASIS FOR THE MANUFACTURE OR SALE OF APPARATUS WITHOUT WRITTEN PERMISSION.

THIS IS A C.A.D. GENERATED DRAWING DO NOT MAKE MANUAL REVISIONS TO MASTER.

Contact Code 556

ISSUE NUMBER

ORIGINAL

1

**Contact Code 555** 

INSULATOR MATERIAL: THERMOPLASTIC POLYESTER, UL 94V-0 CONTACT MATERIAL; COPPER, NICKEL, TIN ALLOY CA-725 CONTACT PLATING: GOLD ON THE MATING AREA, TIN-LEAD ON THE CONTACT TAILS, NICKEL UNDERPLATE