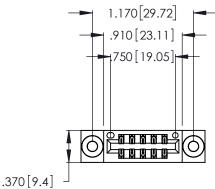

346/396 SERIES CARD EDGE CONNECTOR PART NUMBER: 346-010-556-803

**EDAC INC** TORONTO, ONTARIO CANADA

THESE DRAWINGS AND SPECIFICATIONS ARE THE PROPERTY OF EDAC INC., AND SHALL NOT BE REPRODUCED, OR COPIED OR USED AS THE BASIS FOR THE MANUFACTURE OR SALE OF APPARATUS WITHOUT WRITTEN PERMISSION.

| ACAD REFERENCE NO. |       | 346-ENG-MASTER |           |
|--------------------|-------|----------------|-----------|
| DRAWN:             | J.LEE | DATE: AF       | PR. 22/09 |
| CHECKED:           |       | DATE:          |           |
| SCALE:             | N.T.S | SHEET          | OF 2      |
| DRAWING NUMBER     |       | ISSUE          |           |
| 346-ENG-MASTER     |       |                | 1         |