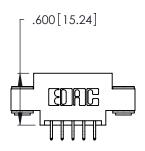

Contact Dimensions:
556-Extender Board Bend (Code 520 Contacts)
See Sheet 2 for Contact Code 555, 556, 558, 559, 560 Dimensions

CONTACT PLATING: GOLD ON THE MATING AREA, TIN-LEAD ON THE CONTACT TAILS, NICKEL UNDERPLATE

THIS IS A C.A.D. GENERATED DRAWING DO NOT MAKE MANUAL REVISIONS TO MASTER.

ISSUE NUMBER ORIGINAL 1

| Card Slot Accepts .054 [1.37] to .070 [1.78] —— Thick P.C. Board |
|------------------------------------------------------------------|
|                                                                  |
| .330 [8.38] Card Slot                                            |
| .160 [4.07] Point of Contact $^{ m igstar}$                      |