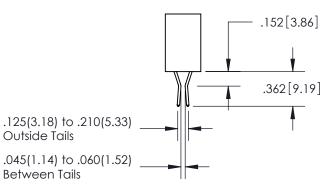

YOUR CONNECTION TO QUALITY & SERVICE

345-ENG-MASTER

MANUFACTURE OR SALE OF APPARATUS

WITHOUT WRITTEN PERMISSION.



ISSUE NUMBER ORIGINAL

1









**Contact Code 558** 

Contact Code 559

**Contact Code 560** 

- INSULATOR MATERIAL: THERMOPLASTIC POLYESTER, UL 94V-0
- DAP MATERIAL AVAILABLE UPON REQUEST
- CONTACT MATERIAL; COPPER ALLOY

CONTACT PLATING: GOLD ON THE MATING AREA, TIN PLATING ON THE CONTACT TAILS, NICKEL UNDERPLATE

\*FOR ALL OTHER SPECIFICATIONS REFER TO SHEET 3\*

## 345/395 SERIES CARD EDGE CONNECTOR CONTACT CODE 555,556,558,559,560 DIMENSIONS

YOUR CONNECTION TO QUALITY & SERVICE

**EDAC INC** TORONTO, ONTARIO CANADA

THESE DRAWINGS AND SPECIFICATIONS ARE THE PROPERTY OF EDAC INC.,AND SHALL NOT BE REPRODUCED, OR COPIED OR USED AS THE BASIS FOR THE MANUFACTURE OR SALE OF APPARATUS WITHOUT WRITTEN PERMISSION.

| ACAD REFERENCE NO.  | 345-ENG-MASTER   |
|---------------------|------------------|
| DRAWN: R.STA.MONICA