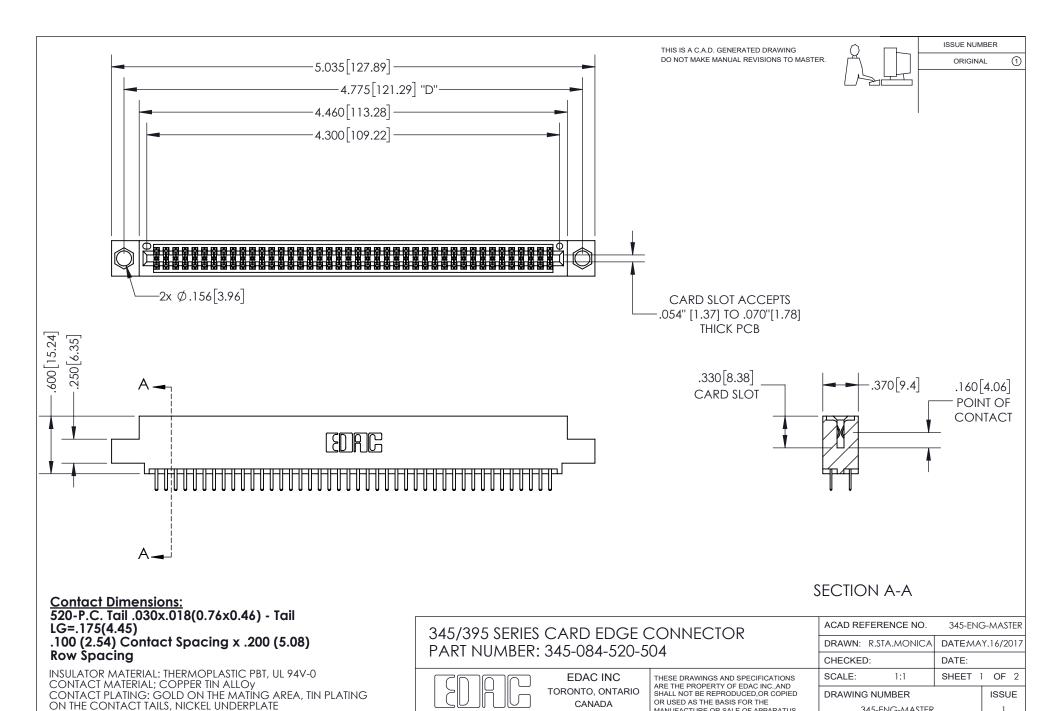

## 345/395 SERIES CARD EDGE CONNECTOR CONTACT CODE 555,556,558,559,560 DIMENSIONS

YOUR CONNECTION TO QUALITY & SERVICE

**EDAC INC** TORONTO, ONTARIO CANADA

THESE DRAWINGS AND SPECIFICATIONS ARE THE PROPERTY OF EDAC INC.,AND SHALL NOT BE REPRODUCED, OR COPIED OR USED AS THE BASIS FOR THE MANUFACTURE OR SALE OF APPARATUS WITHOUT WRITTEN PERMISSION.

345-ENG-MASTER