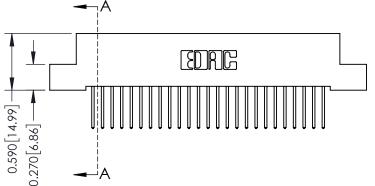

342 Assembly

THIS IS A C.A.D. GENERATED DRAWING DO NOT MAKE MANUAL REVISIONS TO MASTER. ISSUE NUMBER

ORIGINAL

1

| 342 / 392 Series Card Edge Connector<br>Contact Bend Detail |                                                                                                                                                                                                  | ACAD REFERENCE NO. 342 ENG MASTER |             |                  |        |
|-------------------------------------------------------------|--------------------------------------------------------------------------------------------------------------------------------------------------------------------------------------------------|-----------------------------------|-------------|------------------|--------|
|                                                             |                                                                                                                                                                                                  | DRAWN:                            | J.LEE       | DATE: OCT. 06/09 |        |
|                                                             |                                                                                                                                                                                                  | CHECKED:                          |             | DATE:            |        |
| TORONTO, ONTARIO                                            | THESE DRAWINGS AND SPECIFICATIONS ARE THE PROPERTY OF EDAC INC. AND SHALL NOT BE REPRODUCED, OR COPIED OR USED AS THE BASIS FOR THE MANUFACTURE OR SALE OF APPARATUS WITHOUT WRITTEN PERMISSION. | SCALE:                            | NTS         | SHEET :          | 2 OF 3 |
|                                                             |                                                                                                                                                                                                  | DRAWING                           | NUMBER      |                  | ISSUE  |
| YOUR CONNECTION TO QUALITY & SERVICE                        |                                                                                                                                                                                                  | 3                                 | 42 Assembly |                  | 1      |