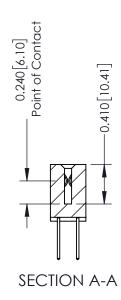

**Mounting Option** 

02-.128 (3.25) Wide Mounting Slots

**Contact Detail** 

523-P.C. Tail .025 Sq.(0.64 Sq.) - Tail LG=.400(10.16) .100 [2.54] Contact Spacing x .200 [5.08] Row Spacing

342 Assembly

THIS IS A C.A.D. GENERATED DRAWING DO NOT MAKE MANUAL REVISIONS TO MASTER. ISSUE NUMBER

ORIGINAL

1

| 342 / 392 Series Card Edge Connector<br>Contact Bend Detail |                                                                                                                                                                                                  | ACAD REFERENCE NO. 342 ENG MASTER |             |                  |        |
|-------------------------------------------------------------|--------------------------------------------------------------------------------------------------------------------------------------------------------------------------------------------------|-----------------------------------|-------------|------------------|--------|
|                                                             |                                                                                                                                                                                                  | DRAWN:                            | J.LEE       | DATE: OCT. 06/09 |        |
|                                                             |                                                                                                                                                                                                  | CHECKED:                          |             | DATE:            |        |
| TORONTO, ONTARIO                                            | THESE DRAWINGS AND SPECIFICATIONS ARE THE PROPERTY OF EDAC INC. AND SHALL NOT BE REPRODUCED, OR COPIED OR USED AS THE BASIS FOR THE MANUFACTURE OR SALE OF APPARATUS WITHOUT WRITTEN PERMISSION. | SCALE:                            | NTS         | SHEET :          | 2 OF 3 |
|                                                             |                                                                                                                                                                                                  | DRAWING                           | NUMBER      |                  | ISSUE  |
| YOUR CONNECTION TO QUALITY & SERVICE                        |                                                                                                                                                                                                  | 3                                 | 42 Assembly |                  | 1      |