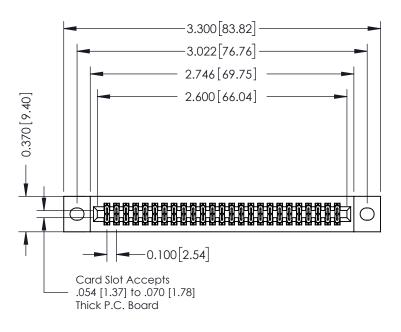

## **See Accompanying Pages for:**

- **Contact Bend Details**
- **Mounting Options**

342 / 392 Card Edge Connector Part Number: 342-050-523-202

YOUR CONNECTION TO QUALITY & SERVICE

342 ENG MASTER DATE: OCT. 06/09 J.LEE SHEET 1 OF 3

342 Assembly

THIS IS A C.A.D. GENERATED DRAWING DO NOT MAKE MANUAL REVISIONS TO MASTER. ISSUE NUMBER

ORIGINAL

1

| 342 / 392 Series Card Edge Connector<br>Contact Bend Detail |                                                                                                                                                                                                  | ACAD REFERENCE NO. 342 ENG MASTER |             |                  |        |
|-------------------------------------------------------------|--------------------------------------------------------------------------------------------------------------------------------------------------------------------------------------------------|-----------------------------------|-------------|------------------|--------|
|                                                             |                                                                                                                                                                                                  | DRAWN:                            | J.LEE       | DATE: OCT. 06/09 |        |
|                                                             |                                                                                                                                                                                                  | CHECKED:                          |             | DATE:            |        |
| TORONTO, ONTARIO                                            | THESE DRAWINGS AND SPECIFICATIONS ARE THE PROPERTY OF EDAC INC. AND SHALL NOT BE REPRODUCED, OR COPIED OR USED AS THE BASIS FOR THE MANUFACTURE OR SALE OF APPARATUS WITHOUT WRITTEN PERMISSION. | SCALE:                            | NTS         | SHEET :          | 2 OF 3 |
|                                                             |                                                                                                                                                                                                  | DRAWING                           | NUMBER      |                  | ISSUE  |
| YOUR CONNECTION TO QUALITY & SERVICE                        |                                                                                                                                                                                                  | 3                                 | 42 Assembly |                  | 1      |