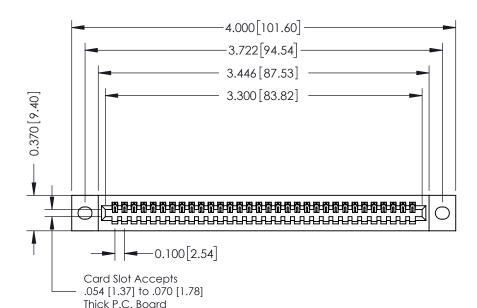

## **See Accompanying Pages for:**

- **Contact Bend Details**
- **Mounting Options**

342 / 392 Card Edge Connector Part Number: 342-032-523-102

YOUR CONNECTION TO QUALITY & SERVICE

CANADA

342 ENG MASTER J.LEE DATE: OCT. 06/09 SHEET 1 OF 3

342 Assembly

THIS IS A C.A.D. GENERATED DRAWING DO NOT MAKE MANUAL REVISIONS TO MASTER. ISSUE NUMBER

ORIGINAL

1

| 342 / 392 Series Card Edge Connector<br>Contact Bend Detail |                                                                                                                                                                                                  | ACAD REFERENCE NO. 342 ENG MASTER |             |                  |        |
|-------------------------------------------------------------|--------------------------------------------------------------------------------------------------------------------------------------------------------------------------------------------------|-----------------------------------|-------------|------------------|--------|
|                                                             |                                                                                                                                                                                                  | DRAWN:                            | J.LEE       | DATE: OCT. 06/09 |        |
|                                                             |                                                                                                                                                                                                  | CHECKED:                          |             | DATE:            |        |
| TORONTO, ONTARIO                                            | THESE DRAWINGS AND SPECIFICATIONS ARE THE PROPERTY OF EDAC INC. AND SHALL NOT BE REPRODUCED, OR COPIED OR USED AS THE BASIS FOR THE MANUFACTURE OR SALE OF APPARATUS WITHOUT WRITTEN PERMISSION. | SCALE:                            | NTS         | SHEET :          | 2 OF 3 |
|                                                             |                                                                                                                                                                                                  | DRAWING                           | NUMBER      |                  | ISSUE  |
| YOUR CONNECTION TO QUALITY & SERVICE                        |                                                                                                                                                                                                  | 3                                 | 42 Assembly |                  | 1      |