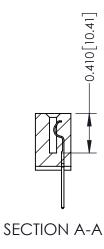

**Mounting Option** 

02-.128 (3.25) Wide Mounting Slots

**Contact Detail** 

523-P.C. Tail .025 Sq.(0.64 Sq.) - Tail LG=.400(10.16) .100 [2.54] Contact Spacing x .200 [5.08] Row Spacing