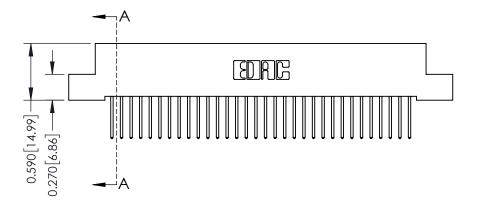

**Mounting Option** 

02-.128 (3.25) Wide Mounting Slots

**Contact Detail** 

523-P.C. Tail .025 Sq.(0.64 Sq.) - Tail LG=.400(10.16) .100 [2.54] Contact Spacing x .200 [5.08] Row Spacing

## **See Accompanying Pages for:**

- **Contact Bend Details**
- **Mounting Options**

342 / 392 Card Edge Connector Part Number: 342-032-523-102

YOUR CONNECTION TO QUALITY & SERVICE

CANADA

342 ENG MASTER J.LEE DATE: OCT. 06/09 SHEET 1 OF 3