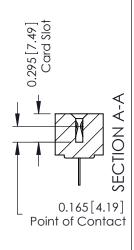

306 ENG MASTER

ISSUE NUMBER

ORIGINAL

306 / 316 / 356 Card Edge Connector Part Number: 316-033-400-101

YOUR CONNECTION TO QUALITY & SERVICE

**EDAC INC** TORONTO, ONTARIO CANADA

THESE DRAWINGS AND SPECIFICATIONS ARE THE PROPERTY OF EDAC INC.,AND SHALL NOT BE REPRODUCED, OR COPIED OR USED AS THE BASIS FOR THE MANUFACTURE OR SALE OF APPARATUS WITHOUT WRITTEN PERMISSION.