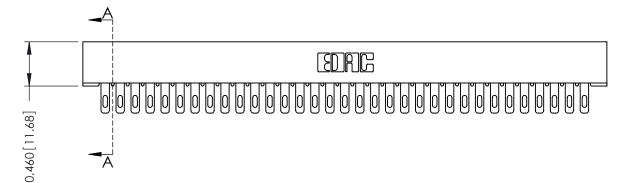

306 ENG MASTER

ISSUE NUMBER

ORIGINAL

306 / 316 / 356 Card Edge Connector Part Number: 316-033-400-101

YOUR CONNECTION TO QUALITY & SERVICE

**EDAC INC** TORONTO, ONTARIO CANADA

THESE DRAWINGS AND SPECIFICATIONS ARE THE PROPERTY OF EDAC INC.,AND SHALL NOT BE REPRODUCED, OR COPIED OR USED AS THE BASIS FOR THE MANUFACTURE OR SALE OF APPARATUS WITHOUT WRITTEN PERMISSION.