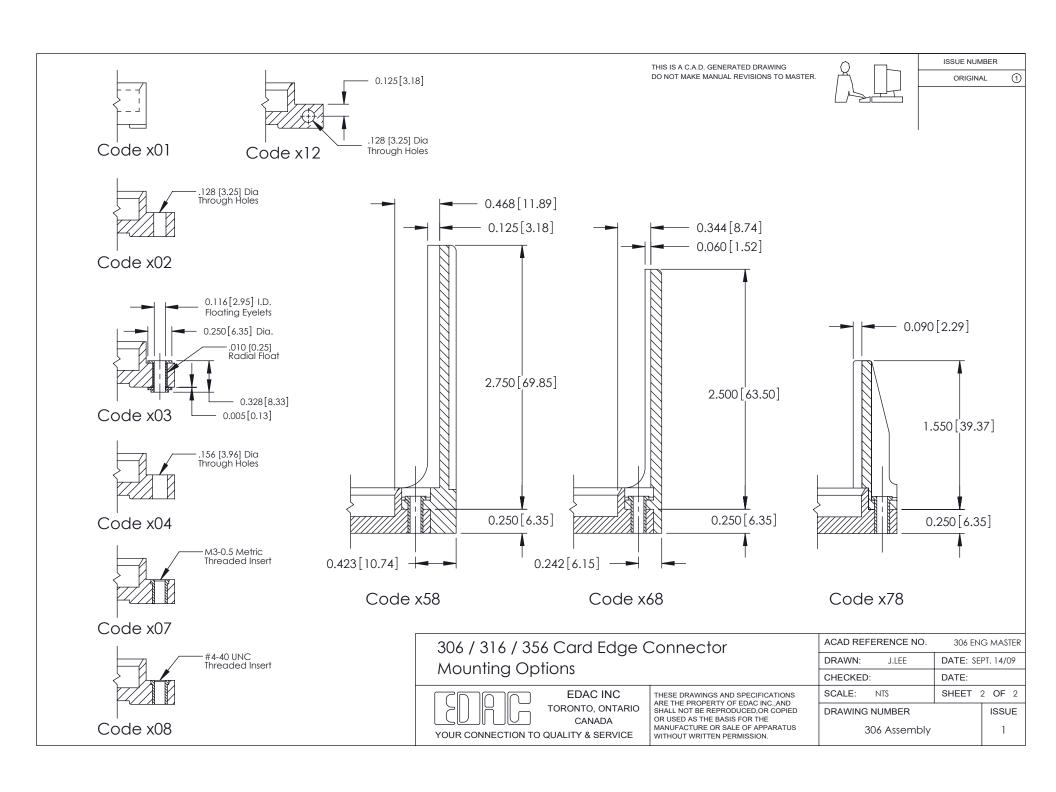

306 ENG MASTER

ISSUE NUMBER

ORIGINAL



306 / 316 / 356 Card Edge Connector Part Number: 316-033-400-101

YOUR CONNECTION TO QUALITY & SERVICE

**EDAC INC** TORONTO, ONTARIO CANADA

THESE DRAWINGS AND SPECIFICATIONS ARE THE PROPERTY OF EDAC INC.,AND SHALL NOT BE REPRODUCED, OR COPIED OR USED AS THE BASIS FOR THE MANUFACTURE OR SALE OF APPARATUS WITHOUT WRITTEN PERMISSION.

| DRAWN: J.LEE   | DATE: SEPT. 14/09 |  |
|----------------|-------------------|--|
| CHECKED:       | DATE:             |  |
| SCALE: NTS     | SHEET 1 OF 2      |  |
| DRAWING NUMBER | ISSUE             |  |
| 306 Assembly   | 1                 |  |

ACAD REFERENCE NO.

**See Accompanying Pages for:** 

**Mounting Options**