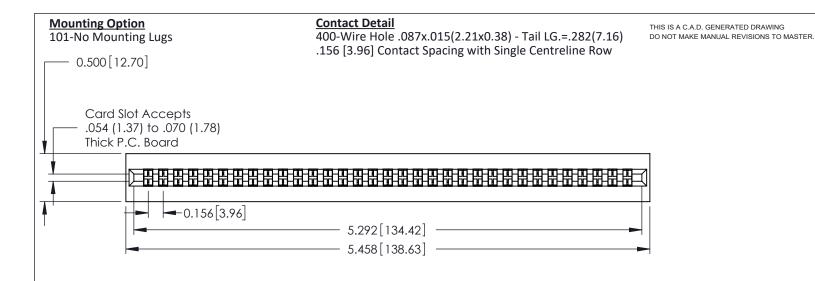

306 ENG MASTER

ISSUE NUMBER

ORIGINAL

306 / 316 / 356 Card Edge Connector Part Number: 316-033-400-101

YOUR CONNECTION TO QUALITY & SERVICE

**EDAC INC** TORONTO, ONTARIO CANADA

THESE DRAWINGS AND SPECIFICATIONS ARE THE PROPERTY OF EDAC INC.,AND SHALL NOT BE REPRODUCED, OR COPIED OR USED AS THE BASIS FOR THE MANUFACTURE OR SALE OF APPARATUS WITHOUT WRITTEN PERMISSION.