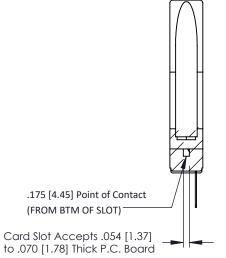

ISSUE NUMBER

ORIGINAL

PC Tail .046x.013(1.17x0.33) - Tail LG=.358(9.09) .156 [3.96] Contact Spacing x .200 [5.08] Row Spacing

SECTION A-A

**See Accompanying Pages for:** 

- **Contact Bend Details**
- **Mounting Options**