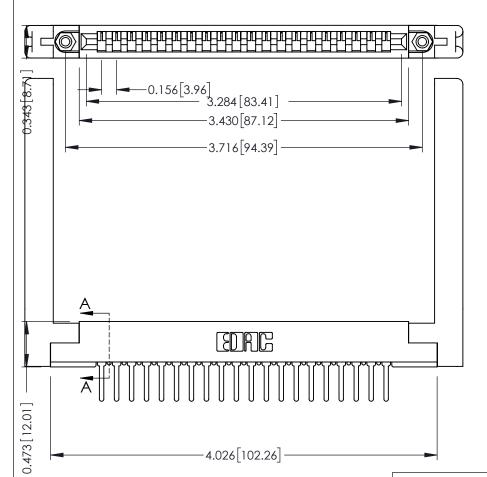

ISSUE NUMBER

ORIGINAL

PC Tail .046x.013(1.17x0.33) - Tail LG=.358(9.09) .156 [3.96] Contact Spacing x .200 [5.08] Row Spacing

SECTION A-A

**See Accompanying Pages for:** 

- **Contact Bend Details**
- **Mounting Options**

307 / 357 Card Edge Connector Part Number: 307-020-427-178

**EDAC INC** TORONTO, ONTARIO CANADA

THESE DRAWINGS AND SPECIFICATIONS ARE THE PROPERTY OF EDAC INC., AND SHALL NOT BE REPRODUCED,OR COPIED OR USED AS THE BASIS FOR THE MANUFACTURE OR SALE OF APPARATUS WITHOUT WRITTEN PERMISSION.

| ACAD REFERENCE NO. | 307 ENG MASTER   |
|--------------------|------------------|
| DRAWN: J.LEE       | DATE: AUG. 11/09 |
| CHECKED:           | DATE:            |
| SCALE: NTS         | SHEET 1 OF 3     |
| DRAWING NUMBER     | ISSUE            |
| 307 Assembly       | 1                |