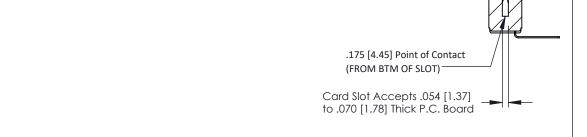

**Mounting Option** .128 (3.25) Dia. Mounting Holes **Contact Detail** 

90 Degree Bend (Code 441 Contacts)

.156 [3.96] Contact Spacing x .200 [5.08] Row Spacing

THIS IS A C.A.D. GENERATED DRAWING DO NOT MAKE MANUAL REVISIONS TO MASTER.