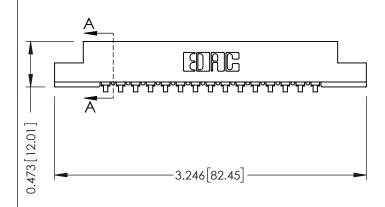

SECTION A-A

ORIGINAL

## **See Accompanying Pages for:**

- **Contact Bend Details**
- **Mounting Options**

| Part Number: 307-015-457-102 |                                                             |                                                                                                                                               |  |  |
|------------------------------|-------------------------------------------------------------|-----------------------------------------------------------------------------------------------------------------------------------------------|--|--|
| YOUR CONNECTION TO           | EDAC INC<br>TORONTO, ONTARIO<br>CANADA<br>QUALITY & SERVICE | THESE DRAWINGS AND SF<br>ARE THE PROPERTY OF E<br>SHALL NOT BE REPRODU<br>USED AS THE BASIS FO<br>MANUFACTURE OR SALE<br>WITHOUT WRITTEN PERM |  |  |

| 307 / 357 Card Edge Connector<br>Part Number: 307-015-457-102         |                                                                                                                                                                                                  | ACAD REFERENCE NO. | 307 ENG MASTER   |               |
|-----------------------------------------------------------------------|--------------------------------------------------------------------------------------------------------------------------------------------------------------------------------------------------|--------------------|------------------|---------------|
|                                                                       |                                                                                                                                                                                                  | DRAWN: J.LEE       | DATE: AUG. 11/09 |               |
|                                                                       |                                                                                                                                                                                                  | CHECKED:           | ECKED: DATE:     |               |
| EDAC INC TORONTO, ONTARIO CANADA YOUR CONNECTION TO QUALITY & SERVICE | THESE DRAWINGS AND SPECIFICATIONS ARE THE PROPERTY OF EDAC INC.,AND SHALL NOT BE REPRODUCED, OR COPIED OR USED AS THE BASIS FOR THE MANUFACTURE OR SALE OF APPARATUS WITHOUT WRITTEN PERMISSION. | SCALE: NTS         | SHEET            | 1 <b>OF</b> 3 |
|                                                                       |                                                                                                                                                                                                  | DRAWING NUMBER     |                  | ISSUE         |
|                                                                       |                                                                                                                                                                                                  | 307 Assembly       |                  | 1             |