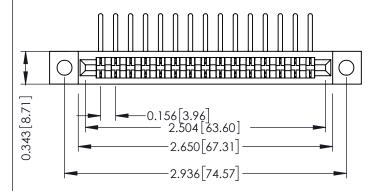

## **See Accompanying Pages for:**

- **Contact Bend Details**
- **Mounting Options**

| Part Number: 307-015-457-102 |                                                             |                                                                                                                                               |  |  |
|------------------------------|-------------------------------------------------------------|-----------------------------------------------------------------------------------------------------------------------------------------------|--|--|
| YOUR CONNECTION TO           | EDAC INC<br>TORONTO, ONTARIO<br>CANADA<br>QUALITY & SERVICE | THESE DRAWINGS AND SF<br>ARE THE PROPERTY OF E<br>SHALL NOT BE REPRODU<br>USED AS THE BASIS FO<br>MANUFACTURE OR SALE<br>WITHOUT WRITTEN PERM |  |  |

| 307 / 357 Card Edge Connector<br>Part Number: 307-015-457-102         |                                                                                                                                                                                                  | ACAD REFERENCE NO. | 307 ENG MASTER   |               |
|-----------------------------------------------------------------------|--------------------------------------------------------------------------------------------------------------------------------------------------------------------------------------------------|--------------------|------------------|---------------|
|                                                                       |                                                                                                                                                                                                  | DRAWN: J.LEE       | DATE: AUG. 11/09 |               |
|                                                                       |                                                                                                                                                                                                  | CHECKED:           | ECKED: DATE:     |               |
| EDAC INC TORONTO, ONTARIO CANADA YOUR CONNECTION TO QUALITY & SERVICE | THESE DRAWINGS AND SPECIFICATIONS ARE THE PROPERTY OF EDAC INC.,AND SHALL NOT BE REPRODUCED, OR COPIED OR USED AS THE BASIS FOR THE MANUFACTURE OR SALE OF APPARATUS WITHOUT WRITTEN PERMISSION. | SCALE: NTS         | SHEET            | 1 <b>OF</b> 3 |
|                                                                       |                                                                                                                                                                                                  | DRAWING NUMBER     |                  | ISSUE         |
|                                                                       |                                                                                                                                                                                                  | 307 Assembly       |                  | 1             |