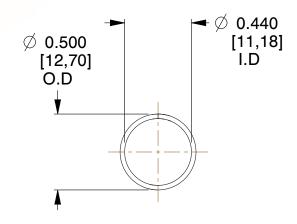

## **NOTES:**

1. Material : Spring Steel 2. Finish: Glod Irridite

3. Ends: Closed

4. Total Coils: 10.000

5. Sugg. Max. Deflection: 0.580 (in) 6. Sugg. Max. Load: 2.300 (lbs)

7. All Drawing Dimensions are in Inches [mm]