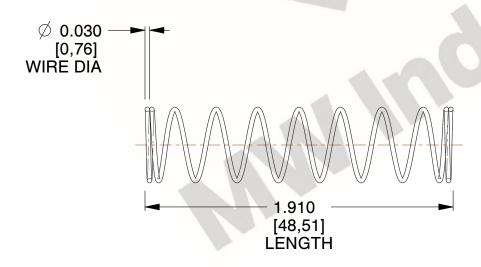

## **NOTES:**

1. Material : Spring Steel 2. Finish: Glod Irridite

3. Ends: Closed

4. Total Coils: 10.000

5. Sugg. Max. Deflection: 0.580 (in) 6. Sugg. Max. Load: 2.300 (lbs)

7. All Drawing Dimensions are in Inches [mm]