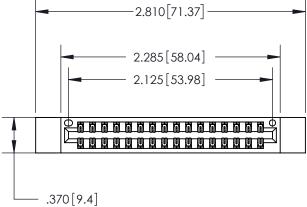

<u>Contact Dimensions:</u> 520-P.C. Tail .030x.018 (0.76x0.46) - Tail LG. = .175 (4.45) .125 (3.18) Contact Spacing x .250 (6.35) Row Spacing -2.810[71.37]-

INSULATOR MATERIAL: THERMOPLASTIC POLYESTER, UL 94V-0 CONTACT MATERIAL; COPPER, NICKEL, TIN ALLOY CA-725

846/896 SERIES HIGH TEMP CARD EDGE CONNECTOR PART NUMBER: 896-032-520-212

**EDAC INC** TORONTO, ONTARIO CANADA

THESE DRAWINGS AND SPECIFICATIONS ARE THE PROPERTY OF EDAC INC.,AND SHALL NOT BE REPRODUCED, OR COPIED OR USED AS THE BASIS FOR THE MANUFACTURE OR SALE OF APPARATUS WITHOUT WRITTEN PERMISSION.