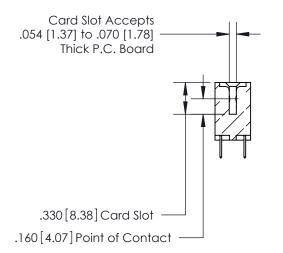

## 846/896 SERIES HIGH TEMP CARD EDGE CONNECTOR CONTACT CODE 555,556,558,559,560 DIMENSIONS

.150 [3.81]

YOUR CONNECTION TO QUALITY & SERVICE

**Contact Code 559** 

**EDAC INC** TORONTO, ONTARIO CANADA

THESE DRAWINGS AND SPECIFICATIONS ARE THE PROPERTY OF EDAC INC.,AND SHALL NOT BE REPRODUCED, OR COPIED OR USED AS THE BASIS FOR THE MANUFACTURE OR SALE OF APPARATUS WITHOUT WRITTEN PERMISSION.