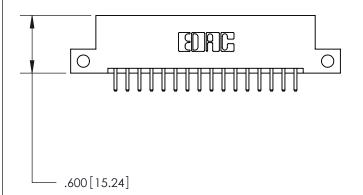

846-ENG-MASTER

THIS IS A C.A.D. GENERATED DRAWING DO NOT MAKE MANUAL REVISIONS TO MASTER.

ISSUE NUMBER

.165[4.19]

.375 [9.54]

ORIGINAL

1

.060 [1.52] .125(3.18) to .210(5.33) **Outside Tails** .125(3.18) to .210(5.33) **Outside Tails** 