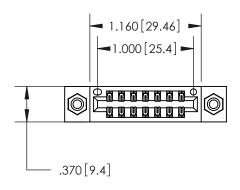

846/896 SERIES HIGH TEMP CARD EDGE CONNECTOR PART NUMBER: 896-014-526-208

**EDAC INC** TORONTO, ONTARIO CANADA

THESE DRAWINGS AND SPECIFICATIONS ARE THE PROPERTY OF EDAC INC.,AND SHALL NOT BE REPRODUCED, OR COPIED OR USED AS THE BASIS FOR THE MANUFACTURE OR SALE OF APPARATUS WITHOUT WRITTEN PERMISSION.

<u>Contact Dimensions:</u> 526-P.C. Tail .018 Sq. (0.46 Sq.) - Tail LG. =.350 (8.89) .125 (3.18) Contact Spacing x .250 (6.35) Row Spacing

THIS IS A C.A.D. GENERATED DRAWING DO NOT MAKE MANUAL REVISIONS TO MASTER.