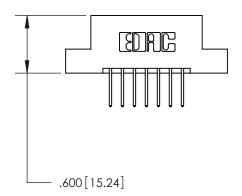

THIS IS A C.A.D. GENERATED DRAWING DO NOT MAKE MANUAL REVISIONS TO MASTER.

ISSUE NUMBER

.165[4.19]

.375 [9.54]

ORIGINAL

1

.060 [1.52] .125(3.18) to .210(5.33) **Outside Tails** .125(3.18) to .210(5.33) **Outside Tails** 