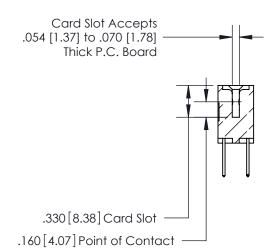

## 846/896 SERIES HIGH TEMP CARD EDGE CONNECTOR CONTACT CODE 555,556,558,559,560 DIMENSIONS

.150 [3.81]

YOUR CONNECTION TO QUALITY & SERVICE

**Contact Code 559** 

**EDAC INC** TORONTO, ONTARIO CANADA

THESE DRAWINGS AND SPECIFICATIONS ARE THE PROPERTY OF EDAC INC.,AND SHALL NOT BE REPRODUCED, OR COPIED OR USED AS THE BASIS FOR THE MANUFACTURE OR SALE OF APPARATUS WITHOUT WRITTEN PERMISSION.