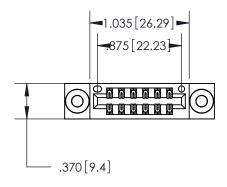

846/896 SERIES HIGH TEMP CARD EDGE CONNECTOR PART NUMBER: 896-012-522-803

YOUR CONNECTION TO QUALITY & SERVICE

**EDAC INC** TORONTO, ONTARIO CANADA

THESE DRAWINGS AND SPECIFICATIONS ARE THE PROPERTY OF EDAC INC.,AND SHALL NOT BE REPRODUCED, OR COPIED OR USED AS THE BASIS FOR THE MANUFACTURE OR SALE OF APPARATUS WITHOUT WRITTEN PERMISSION.

Contact Dimensions: 522-P.C. Tail .025 Sq. (0.64 Sq.) - Tail LG. =.440 (11.18) .125 (3.18) Contact Spacing x .250 (6.35) Row Spacing

THIS IS A C.A.D. GENERATED DRAWING DO NOT MAKE MANUAL REVISIONS TO MASTER.

ISSUE NUMBER

ORIGINAL

1

INSULATOR MATERIAL: THERMOPLASTIC POLYESTER, UL 94V-0 CONTACT MATERIAL; COPPER, NICKEL, TIN ALLOY CA-725 CONTACT PLATING: GOLD ON THE MATING AREA, TIN-LEAD ON THE CONTACT TAILS, NICKEL UNDERPLATE