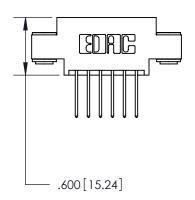

THIS IS A C.A.D. GENERATED DRAWING DO NOT MAKE MANUAL REVISIONS TO MASTER.

ISSUE NUMBER

.165[4.19]

.375 [9.54]

ORIGINAL

1

.060 [1.52] .125(3.18) to .210(5.33) **Outside Tails** .125(3.18) to .210(5.33) **Outside Tails** 