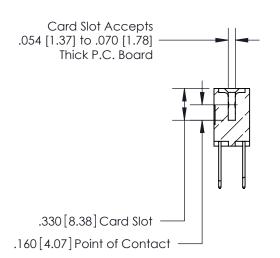

## 846/896 SERIES HIGH TEMP CARD EDGE CONNECTOR CONTACT CODE 555,556,558,559,560 DIMENSIONS

.150 [3.81]

YOUR CONNECTION TO QUALITY & SERVICE

**Contact Code 559** 

**EDAC INC** TORONTO, ONTARIO CANADA

THESE DRAWINGS AND SPECIFICATIONS ARE THE PROPERTY OF EDAC INC.,AND SHALL NOT BE REPRODUCED, OR COPIED OR USED AS THE BASIS FOR THE MANUFACTURE OR SALE OF APPARATUS WITHOUT WRITTEN PERMISSION.

**Contact Code 560** 

INSULATOR MATERIAL: THERMOPLASTIC POLYESTER, UL 94V-0 CONTACT MATERIAL; COPPER, NICKEL, TIN ALLOY CA-725 CONTACT PLATING: GOLD ON THE MATING AREA, TIN-LEAD ON THE CONTACT TAILS, NICKEL UNDERPLATE

**Contact Code 558** 