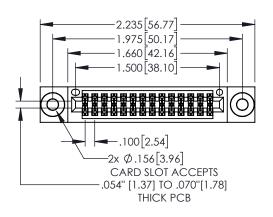

.330[8.38] CARD SLOT

**SECTION A-A** 

−.370[9.40<u>]</u>

.160[4.06] POINT OF

CONTACT

## 845/895 SERIES HIGH TEMP CARD EDGE CONNECTOR PART NUMBER: 895-028-500-203

EDAC INC TORONTO, ONTARIO CANADA

YOUR CONNECTION TO QUALITY & SERVICE

THESE DRAWINGS AND SPECIFICATIONS
ARE THE PROPERTY OF EDAC INC. AND
SHALL NOT BE REPRODUCED OR COPIED
OR USED AS THE BASIS FOR THE
MANUFACTURE OR SALE OF APPARATUS
WITHOUT WRITTEN PERMISSION.