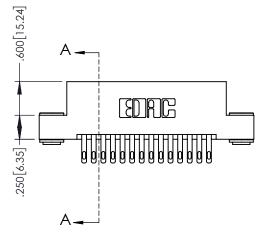

.330[8.38] CARD SLOT

**SECTION A-A** 

−.370[9.40<u>]</u>

.160[4.06] POINT OF

CONTACT

## 845/895 SERIES HIGH TEMP CARD EDGE CONNECTOR PART NUMBER: 895-028-500-203

EDAC INC TORONTO, ONTARIO CANADA

YOUR CONNECTION TO QUALITY & SERVICE

THESE DRAWINGS AND SPECIFICATIONS
ARE THE PROPERTY OF EDAC INC. AND
SHALL NOT BE REPRODUCED OR COPIED
OR USED AS THE BASIS FOR THE
MANUFACTURE OR SALE OF APPARATUS
WITHOUT WRITTEN PERMISSION.