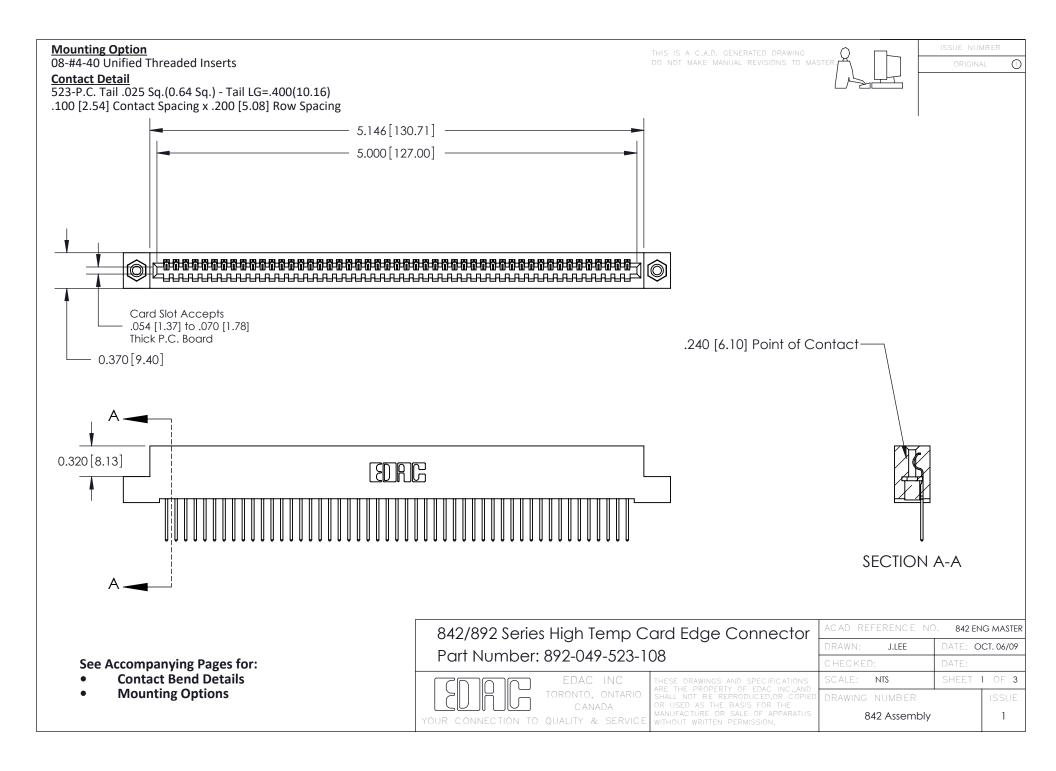

THIS IS A C.A.D. GENERATED DRAWING DO NOT MAKE MANUAL REVISIONS TO MASTER

ORIGINAL (1)



| 842/892 Series High Temp Card Edge Connector<br>Contact Bend Detail |                                                                                                 | ACAD REFERENCE NO. 842 ENG MASTER |             |                  |        |
|---------------------------------------------------------------------|-------------------------------------------------------------------------------------------------|-----------------------------------|-------------|------------------|--------|
|                                                                     |                                                                                                 | DRAWN:                            | J.LEE