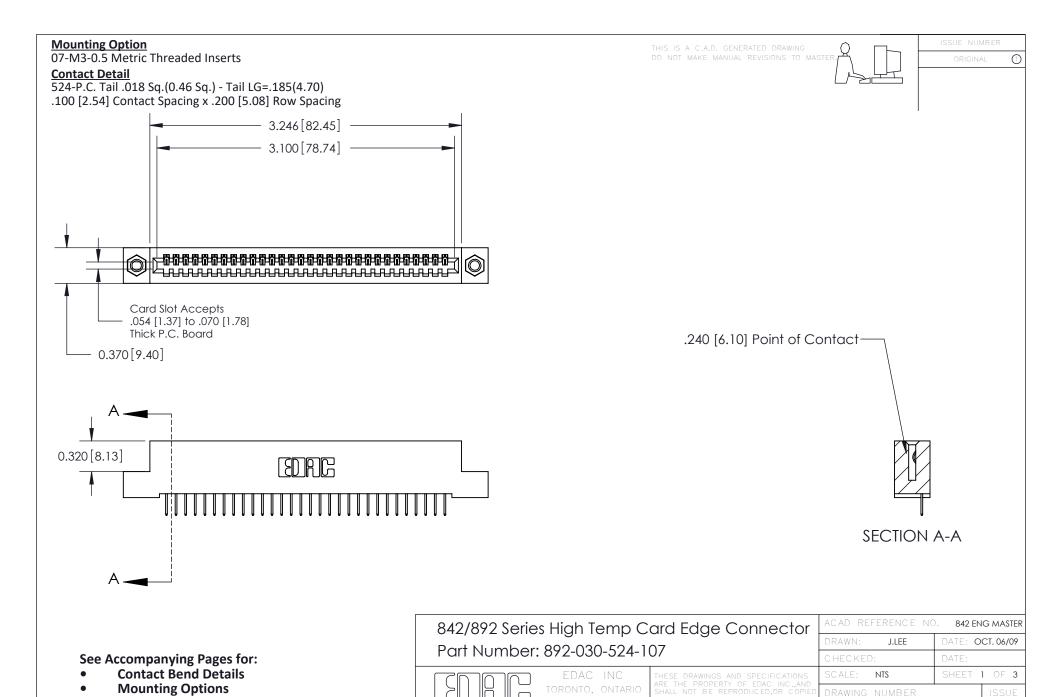

YOUR CONNECTION TO QUALITY & SERVICE

842 Assembly

THIS IS A C.A.D. GENERATED DRAWING DO NOT MAKE MANUAL REVISIONS TO MASTER

ORIGINAL (1)



| 842/892 Series High Temp Card Edge Connector<br>Contact Bend Detail |                                                                                                 | ACAD REFERENCE NO. 842 ENG MASTER |             |                  |        |
|---------------------------------------------------------------------|-------------------------------------------------------------------------------------------------|-----------------------------------|-------------|------------------|--------|
|                                                                     |