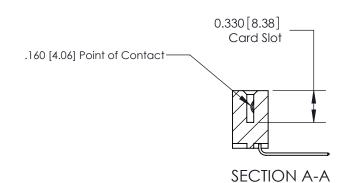

## **Contact Detail**

559-90 Degree Bend (Code 541 Contacts)

.156 [3.96] Contact Spacing x .200 [5.08] Row Spacing

THIS IS A C.A.D. GENERATED DRAWING DO NOT MAKE MANUAL REVISIONS TO MASTER.

ISSUE NUMBER

ORIGINAL