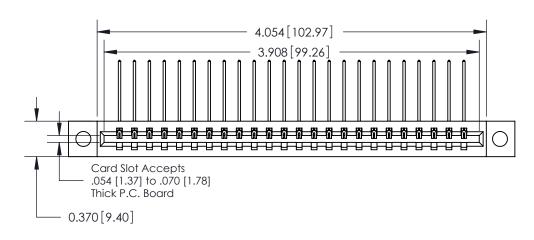

**See Accompanying Pages for:** 

**Contact Bend Details** 

837/887 Series High Temp Card Edge Connector Part Number: 887-024-559-104

**EDAC INC** TORONTO, ONTARIO CANADA

THESE DRAWINGS AND SPECIFICATIONS ARE THE PROPERTY OF EDAC INC.,AND SHALL NOT BE REPRODUCED, OR COPIED OR USED AS THE BASIS FOR THE MANUFACTURE OR SALE OF APPARATUS WITHOUT WRITTEN PERMISSION.

**Mounting Option** 

04-.156 (3.96) Dia. Mounting Holes