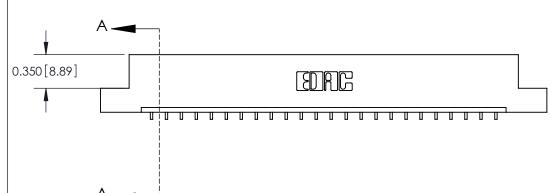

**See Accompanying Pages for:** 

**Contact Bend Details** 

837/887 Series High Temp Card Edge Connector Part Number: 887-024-559-104

**EDAC INC** TORONTO, ONTARIO CANADA

THESE DRAWINGS AND SPECIFICATIONS ARE THE PROPERTY OF EDAC INC.,AND SHALL NOT BE REPRODUCED, OR COPIED OR USED AS THE BASIS FOR THE MANUFACTURE OR SALE OF APPARATUS WITHOUT WRITTEN PERMISSION.