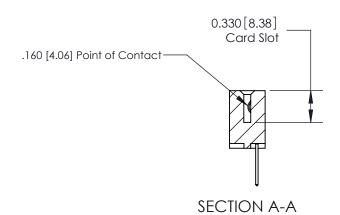

## **Contact Detail**

523-P.C. Tail .025 Sq.(0.64 Sq.) - Tail LG=.390(9.91) .156 [3.96] Contact Spacing x .200 [5.08] Row Spacing THIS IS A C.A.D. GENERATED DRAWING DO NOT MAKE MANUAL REVISIONS TO MASTER.