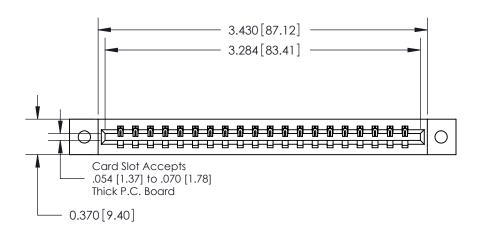

**Mounting Option** 

02-.128 (3.25) Dia. Mounting Holes

## **Contact Detail**

523-P.C. Tail .025 Sq.(0.64 Sq.) - Tail LG=.390(9.91) .156 [3.96] Contact Spacing x .200 [5.08] Row Spacing THIS IS A C.A.D. GENERATED DRAWING DO NOT MAKE MANUAL REVISIONS TO MASTER.



ORIGINAL







## **See Accompanying Pages for:**

**Contact Bend Details** 

837/887 Series High Temp Card Edge Connector Part Number: 887-020-523-602



**EDAC INC** TORONTO, ONTARIO CANADA

THESE DRAWINGS AND SPECIFICATIONS ARE THE PROPERTY OF EDAC INC.,AND SHALL NOT BE REPRODUCED, OR COPIED OR USED AS THE BASIS FOR THE MANUFACTURE OR SALE OF APPARATUS WITHOUT WRITTEN PERMISSION.

| ACAD REFERENCE NO. | 837 ENG MASTER   |  |  |
|--------------------|------------------|--|--|
| DRAWN: J.LEE       | DATE: OCT. 06/09 |  |  |
| CHECKED:           | DATE:            |  |  |
| SCALE: NTS         | SHEET 1 OF 2     |  |  |
| DRAWING NUMBER     | ISSUE            |  |  |
| 837 Assembly       | 1                |  |  |



ISSUE NUMBER

ORIGINAL

1



|                     | 837/887 Series High Temp Card