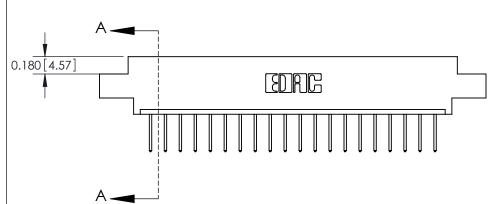

## **Contact Detail**

523-P.C. Tail .025 Sq.(0.64 Sq.) - Tail LG=.390(9.91) .156 [3.96] Contact Spacing x .200 [5.08] Row Spacing THIS IS A C.A.D. GENERATED DRAWING DO NOT MAKE MANUAL REVISIONS TO MASTER.