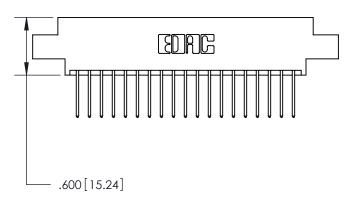

CONTACT PLATING: GOLD ON THE MATING AREA, TIN-LEAD ON THE CONTACT TAILS, NICKEL UNDERPLATE

THIS IS A C.A.D. GENERATED DRAWING DO NOT MAKE MANUAL REVISIONS TO MASTER.

ISSUE NUMBER

.165[4.19]

.375 [9.54]

ORIGINAL