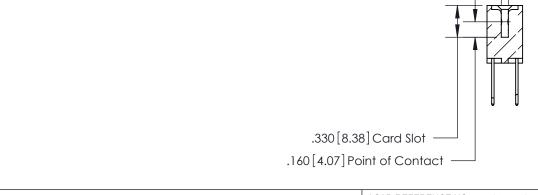

Card Slot Accepts .054 [1.37] to .070 [1.78] Thick P.C. Board ISSUE NUMBER

ORIGINAL

846/896 SERIES HIGH TEMP CARD EDGE CONNECTOR PART NUMBER: 846-038-522-807

YOUR CONNECTION TO QUALITY & SERVICE

**EDAC INC** TORONTO, ONTARIO CANADA