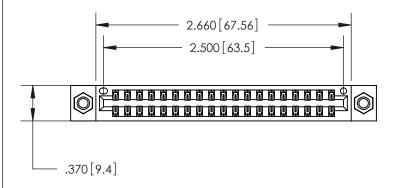

Card Slot Accepts .054 [1.37] to .070 [1.78] Thick P.C. Board ISSUE NUMBER

ORIGINAL

846/896 SERIES HIGH TEMP CARD EDGE CONNECTOR PART NUMBER: 846-038-522-807

YOUR CONNECTION TO QUALITY & SERVICE

**EDAC INC** TORONTO, ONTARIO CANADA

<u>Contact Dimensions:</u>
522-P.C. Tail .025 Sq. (0.64 Sq.) - Tail LG. = .440 (11.18)
.125 (3.18) Contact Spacing x .250 (6.35) Row Spacing

THIS IS A C.A.D. GENERATED DRAWING DO NOT MAKE MANUAL REVISIONS TO MASTER.