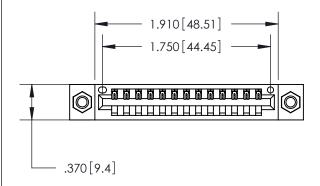

<u>Contact Dimensions:</u> 520-P.C. Tail .030x.018 (0.76x0.46) - Tail LG. = .175 (4.45) .125 (3.18) Contact Spacing x .250 (6.35) Row Spacing

THIS IS A C.A.D. GENERATED DRAWING DO NOT MAKE MANUAL REVISIONS TO MASTER.

ISSUE NUMBER ORIGINAL

- INSULATOR MATERIAL: THERMOPLASTIC POLYESTER, UL 94V-0 CONTACT MATERIAL; COPPER, NICKEL, TIN ALLOY CA-725 CONTACT PLATING: GOLD ON THE MATING AREA, TIN-LEAD
  - ON THE CONTACT TAILS, NICKEL UNDERPLATE

846/896 SERIES HIGH TEMP CARD EDGE CONNECTOR PART NUMBER: 846-013-520-607

**EDAC INC** TORONTO, ONTARIO CANADA

THESE DRAWINGS AND SPECIFICATIONS ARE THE PROPERTY OF EDAC INC.,AND SHALL NOT BE REPRODUCED, OR COPIED OR USED AS THE BASIS FOR THE MANUFACTURE OR SALE OF APPARATUS WITHOUT WRITTEN PERMISSION.