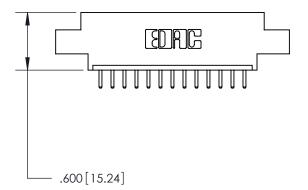

THIS IS A C.A.D. GENERATED DRAWING DO NOT MAKE MANUAL REVISIONS TO MASTER.

ISSUE NUMBER

.165[4.19]

.375 [9.54]

ORIGINAL

1

.060 [1.52] .125(3.18) to .210(5.33) **Outside Tails** .125(3.18) to .210(5.33) **Outside Tails** 