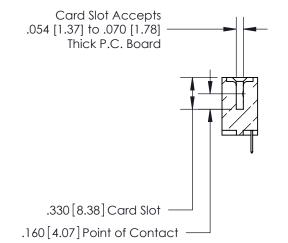

**Contact Code 560** 

INSULATOR MATERIAL: THERMOPLASTIC POLYESTER, UL 94V-0 CONTACT MATERIAL; COPPER, NICKEL, TIN ALLOY CA-725 CONTACT PLATING: GOLD ON THE MATING AREA, TIN-LEAD ON THE CONTACT TAILS, NICKEL UNDERPLATE

**Contact Code 558** 

## 846/896 SERIES HIGH TEMP CARD EDGE CONNECTOR CONTACT CODE 555,556,558,559,560 DIMENSIONS

.150 [3.81]

YOUR CONNECTION TO QUALITY & SERVICE

**Contact Code 559** 

**EDAC INC** TORONTO, ONTARIO CANADA

THESE DRAWINGS AND SPECIFICATIONS ARE THE PROPERTY OF EDAC INC.,AND SHALL NOT BE REPRODUCED, OR COPIED OR USED AS THE BASIS FOR THE MANUFACTURE OR SALE OF APPARATUS WITHOUT WRITTEN PERMISSION.