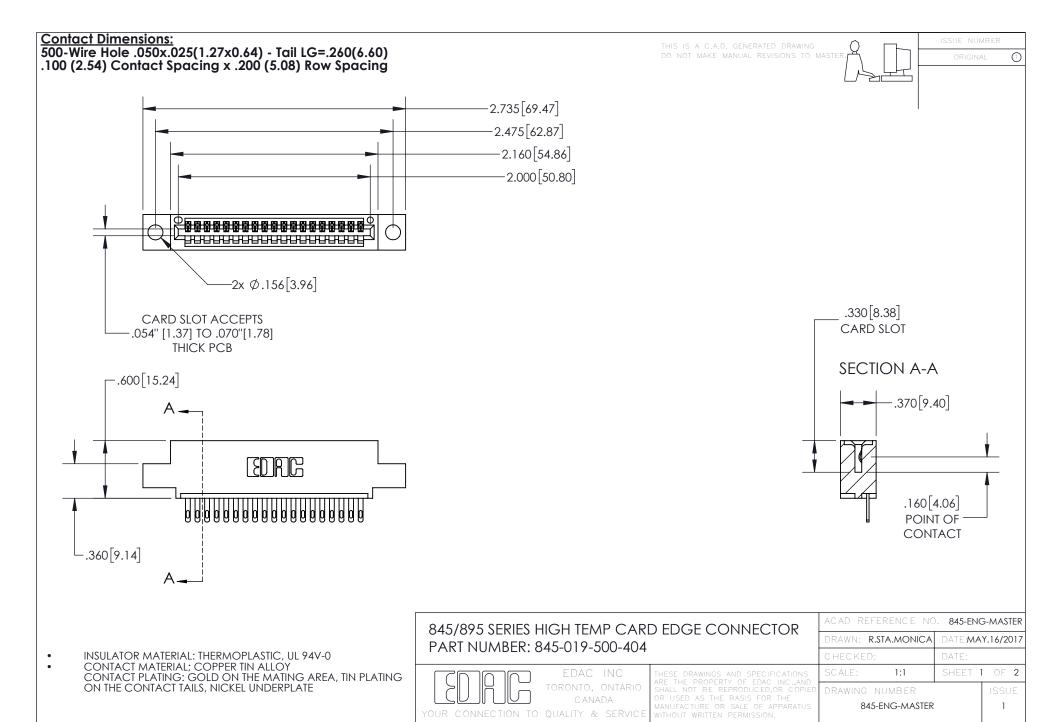

INSULATOR MATERIAL: THERMOPLASTIC POLYESTER, UL 94V-0

DAP MATERIAL AVAILABLE UPON REQUEST

**Contact Code 558** 

CONTACT MATERIAL; COPPER ALLOY CONTACT PLATING: GOLD ON THE MATING AREA, TIN PLATING ON THE CONTACT TAILS, NICKEL UNDERPLATE

## 845/895 SERIES HIGH TEMP CARD EDGE CONNECTOR CONTACT CODE 555,556,558,559,560 DIMENSIONS

YOUR CONNECTION TO QUALITY & SERVICE

Contact Code 559

|   | ACAD REFERENCE NO. 845-ENG-MASTER |                  |
|---|-----------------------------------|------------------|
|   | DRAWN: R.STA.MONICA               | DATE:MAY.16/2017 |
|   | CHECKED:                          | DATE:            |
|   | SCALE: 1:1                        | SHEET 2 OF 2     |
| D | DRAWING NUMBER                    | ISSUE            |

Contact Code 560

845-ENG-MASTER