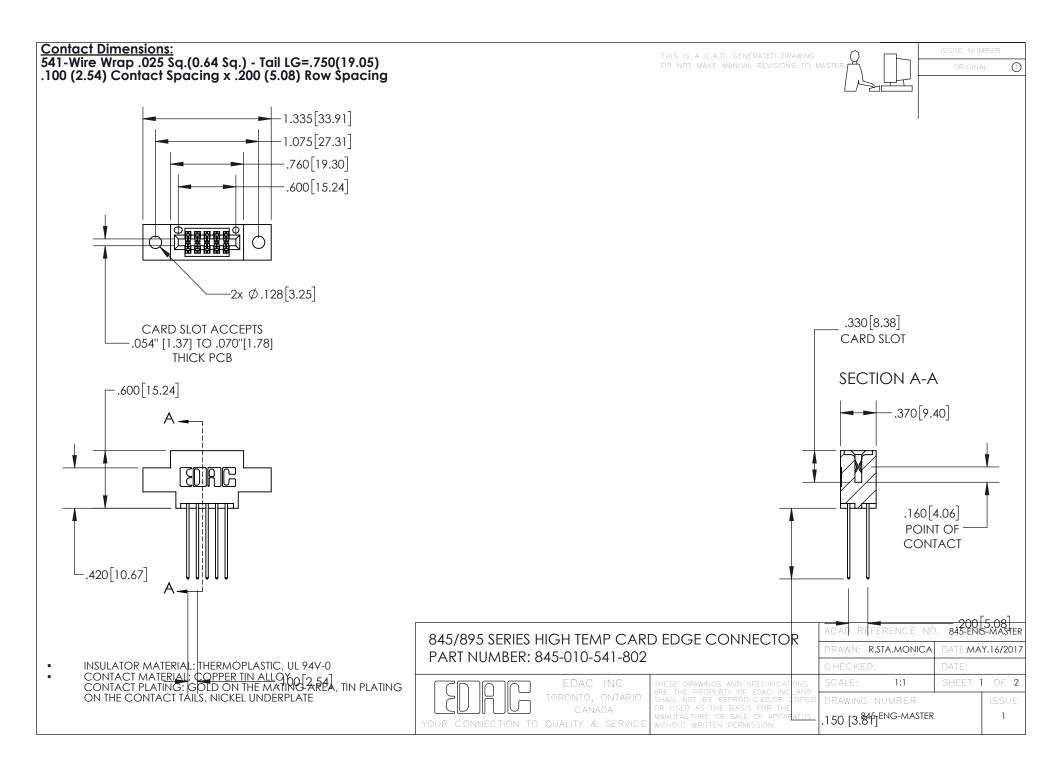

INSULATOR MATERIAL: THERMOPLASTIC POLYESTER, UL 94V-0 DAP MATERIAL AVAILABLE UPON REQUEST

**Contact Code 558** 

CONTACT MATERIAL; COPPER ALLOY CONTACT PLATING: GOLD ON THE MATING AREA, TIN PLATING ON THE CONTACT TAILS, NICKEL UNDERPLATE

## 845/895 SERIES HIGH TEMP CARD EDGE CONNECTOR CONTACT CODE 555,556,558,559,560 DIMENSIONS

YOUR CONNECTION TO QUALITY & SERVICE

Contact Code 559

|   | ACAD REFERENCE NO. 845-ENG-MASTER |                  |  |
|---|-----------------------------------|------------------|--|
|   | DRAWN: R.STA.MONICA               | DATE:MAY.16/2017 |  |
|   | CHECKED:                          | DATE:            |  |
|   | SCALE: 1:1                        | SHEET 2 OF 2     |  |
| D | DRAWING NUMBER                    | ISSUE            |  |

Contact Code 560

845-ENG-MASTER