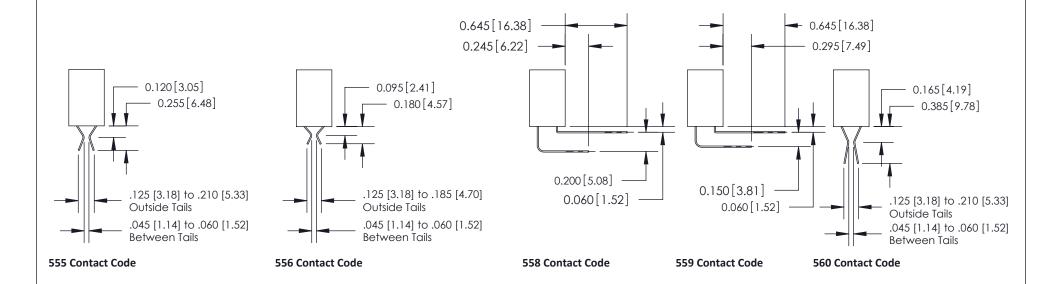

## **See Accompanying Pages for:**

- Contact Bend Details
- Mounting Options

THIS IS A C.A.D. GENERATED DRAWING DO NOT MAKE MANUAL REVISIONS TO MASTER.

ISSUE NUMBER

ORIGINAL

1

| 842/892 Series High Temp Card Edge Connector<br>Contact Bend Detail |                                                                                                                                                                                               | ACAD REFERENCE NO. 842 ENG MASTER |          |                         |  |
|---------------------------------------------------------------------|-----------------------------------------------------------------------------------------------------------------------------------------------------------------------------------------------|-----------------------------------|----------|-------------------------|--|
|                                                                     |                                                                                                                                                                                               | DRAWN: J.LEE                      | DATE: OC | DATE: <b>OCT. 06/09</b> |  |
|                                                                     |                                                                                                                                                                                               | CHECKED:                          | DATE:    | DATE:                   |  |
| EDAC INC                                                            | THESE DRAWINGS AND SPECIFICATIONS ARE THE PROPERTY OF EDAC INCAND SHALL NOT BE REPRODUCED,OR COPIED OR USED AS THE BASIS FOR THE MANUFACTURE OR SALE OF APPARATUS WITHOUT WRITTEN PERMISSION. | SCALE: NTS                        | SHEET    | 2 OF 3                  |  |
| TORONTO, ONTARIO                                                    |                                                                                                                                                                                               | DRAWING NUMBER                    | •        | ISSUE                   |  |
| YOUR CONNECTION TO QUALITY & SERVICE                                |                                                                                                                                                                                               | 842 Assemb                        | bly      | 1                       |  |