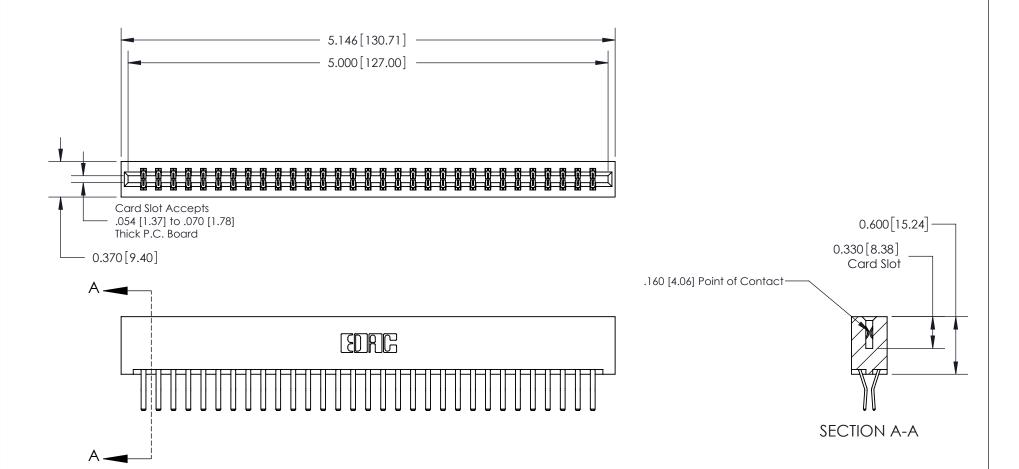

## **Contact Detail**

560-Extender Board Bend (Code 523 Contacts)

.156 [3.96] Contact Spacing x .200 [5.08] Row Spacing

THIS IS A C.A.D. GENERATED DRAWING DO NOT MAKE MANUAL REVISIONS TO MASTER.

ISSUE NUMBER

ORIGINAL

1

**See Accompanying Page for:** 

**Contact Bend Details** 

| 837/887 Series High Temp Card Edge Connector |
|----------------------------------------------|
| Part Number: 837-062-560-201                 |