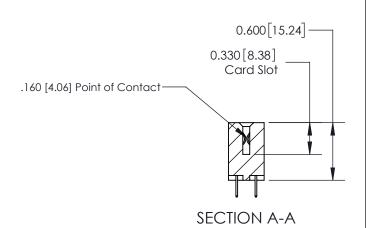

## **Contact Detail**

524-P.C. Tail .018 Sq.(0.46 Sq.) - Tail LG=.175(4.45)

.156 [3.96] Contact Spacing x .200 [5.08] Row Spacing

THIS IS A C.A.D. GENERATED DRAWING DO NOT MAKE MANUAL REVISIONS TO MASTER.