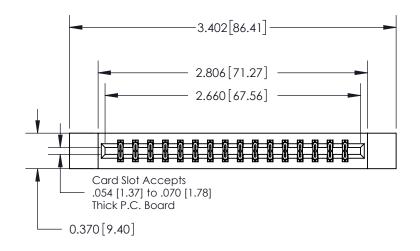

## **Contact Detail**

524-P.C. Tail .018 Sq.(0.46 Sq.) - Tail LG=.175(4.45)

.156 [3.96] Contact Spacing x .200 [5.08] Row Spacing

THIS IS A C.A.D. GENERATED DRAWING DO NOT MAKE MANUAL REVISIONS TO MASTER.