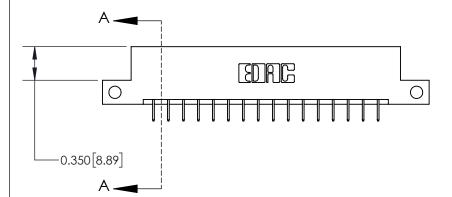

**Mounting Option** 

12-.128 (3.25) Dia. Side Mounting Holes

## **Contact Detail**

524-P.C. Tail .018 Sq.(0.46 Sq.) - Tail LG=.175(4.45)

.156 [3.96] Contact Spacing x .200 [5.08] Row Spacing





THIS IS A C.A.D. GENERATED DRAWING DO NOT MAKE MANUAL REVISIONS TO MASTER.



ISSUE NUMBER

ORIGINAL



837/887 Series High Temp Card Edge Connector Part Number: 837-032-524-212

YOUR CONNECTION TO QUALITY & SERVICE

**EDAC INC** TORONTO, ONTARIO CANADA

THESE DRAWINGS AND SPECIFICATIONS ARE THE PROPERTY OF EDAC INC.,AND SHALL NOT BE REPRODUCED, OR COPIED OR USED AS THE BASIS FOR THE MANUFACTURE OR SALE OF APPARATUS WITHOUT WRITTEN PERMISSION.

| ACAD REFERENCE NO. 837 ENG MASTE |                  |  |  |
|----------------------------------|------------------|--|--|
| DRAWN: J.LEE                     | DATE: OCT. 06/09 |  |  |
| CHECKED:                         | DATE:            |  |  |
| SCALE: NTS                       | SHEET 1 OF 2     |  |  |
| DRAWING NUMBER                   | IS