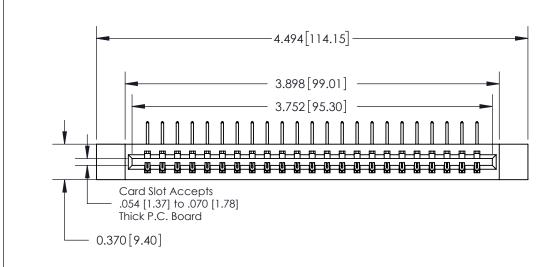

**See Accompanying Page for:** 

**Contact Bend Details** 

837/887 Series High Temp Card Edge Connector Part Number: 837-023-558-112

**EDAC INC** TORONTO, ONTARIO CANADA

THESE DRAWINGS AND SPECIFICATIONS ARE THE PROPERTY OF EDAC INC.,AND SHALL NOT BE REPRODUCED, OR COPIED OR USED AS THE BASIS FOR THE MANUFACTURE OR SALE OF APPARATUS WITHOUT WRITTEN PERMISSION.

**Mounting Option** 

12-.128 (3.25) Dia. Side Mounting Holes