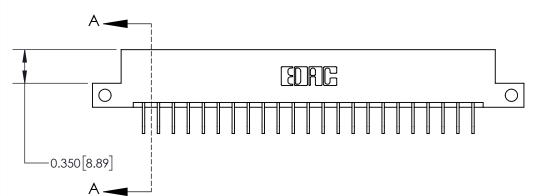

**Mounting Option** 

12-.128 (3.25) Dia. Side Mounting Holes

**See Accompanying Page for:** 

**Contact Bend Details** 

837/887 Series High Temp Card Edge Connector Part Number: 837-023-558-112

**EDAC INC** TORONTO, ONTARIO CANADA

THESE DRAWINGS AND SPECIFICATIONS ARE THE PROPERTY OF EDAC INC.,AND SHALL NOT BE REPRODUCED, OR COPIED OR USED AS THE BASIS FOR THE MANUFACTURE OR SALE OF APPARATUS WITHOUT WRITTEN PERMISSION.