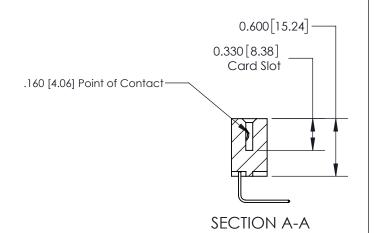

## **Contact Detail**

558-90 Degree Bend (Code 541 Contacts)

.156 [3.96] Contact Spacing x .200 [5.08] Row Spacing

THIS IS A C.A.D. GENERATED DRAWING DO NOT MAKE MANUAL REVISIONS TO MASTER.

ISSUE NUMBER

ORIGINAL

ISSUE NUMBER

ORIGINAL

1

| 837/887 Series High Temp Card Edge Connector<br>Contact Bend Detail |                                                                                                                                    | ACAD REFERENCE NO. | 837 ENG MASTER   |               |
|---------------------------------------------------------------------|------------------------------------------------------------------------------------------------------------------------------------|--------------------|------------------|---------------|
|                                                                     |                                                                                                                                    | DRAWN: J.LEE       | DATE: OCT. 06/09 |               |
|                                                                     |                                                                                                                                    | CHECKED:           | DATE:            |               |
| EDAC INC                                                            | THESE DRAWINGS AND SPECIFICATIONS ARE THE PROPERTY OF EDAC INC.,AND SHALL NOT BE REPRODUCED,OR COPIED OR USED AS THE BASIS FOR THE | SCALE: NTS         | SHEET            | 2 <b>OF</b> 2 |
| TORONTO, ONTARIO CANADA                                             |                                                                                                                                    | DRAWING NUMBER     | •                | ISSUE         |
| YOUR CONNECTION TO QUALITY & SERVICE                                | MANUFACTURE OR SALE OF APPARATUS WITHOUT WRITTEN PERMISSION.                                                                       | 837 Assembly       |                  | 1             |