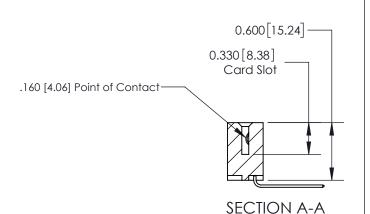

## **Contact Detail**

559-90 Degree Bend (Code 541 Contacts)

.156 [3.96] Contact Spacing x .200 [5.08] Row Spacing

THIS IS A C.A.D. GENERATED DRAWING DO NOT MAKE MANUAL REVISIONS TO MASTER.

ISSUE NUMBER ORIGINAL