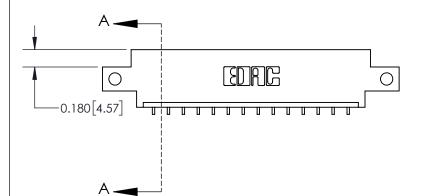

**Mounting Option** 

12-.128 (3.25) Dia. Side Mounting Holes

## **Contact Detail**

559-90 Degree Bend (Code 541 Contacts)

.156 [3.96] Contact Spacing x .200 [5.08] Row Spacing





THIS IS A C.A.D. GENERATED DRAWING DO NOT MAKE MANUAL REVISIONS TO MASTER.



ISSUE NUMBER ORIGINAL



837/887 Series High Temp Card Edge Connector Part Number: 837-014-559-612

YOUR CONNECTION TO QUALITY & SERVICE

**EDAC INC** TORONTO, ONTARIO CANADA

THESE DRAWINGS AND SPECIFICATIONS ARE THE PROPERTY OF EDAC INC.,AND SHALL NOT BE REPRODUCED, OR COPIED OR USED AS THE BASIS FOR THE MANUFACTURE OR SALE OF APPARATUS WITHOUT WRITTEN PERMISSION.

| ACAD REFERENCE NO. | 837 ENG MASTER   |  |  |
|--------------------|------------------|--|--|
| DRAWN: J.LEE       | DATE: OCT. 06/09 |  |  |
| CHECKED:           | DATE:            |  |  |
| SCALE: NTS         | SHEET 1 OF 2     |  |  |
| DRAWING NUMBER     | ISSUE            |  |  |
| 837 Assembly       | 1                |  |  |

**See Accompa