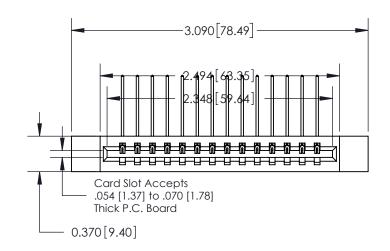

837/887 Series High Temp Card Edge Connector Part Number: 837-014-559-612

YOUR CONNECTION TO QUALITY & SERVICE

**EDAC INC** TORONTO, ONTARIO CANADA

THESE DRAWINGS AND SPECIFICATIONS ARE THE PROPERTY OF EDAC INC.,AND SHALL NOT BE REPRODUCED, OR COPIED OR USED AS THE BASIS FOR THE MANUFACTURE OR SALE OF APPARATUS WITHOUT WRITTEN PERMISSION.