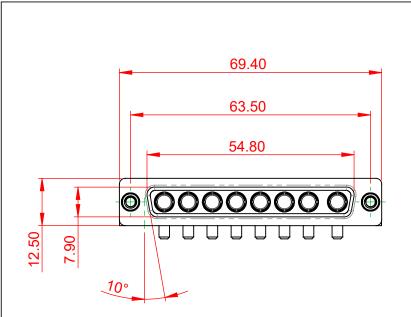

THIS IS A C.A.D. GENERATED DRAWING DO NOT MAKE MANUAL REVISIONS TO MASTER.

**ISSUE NUMBER** 

ORIGINAL

(1)

10.70 5.80