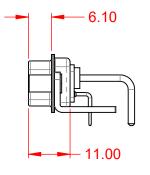

1000V AC rms

-55°C ~ 125°C

|           | COMBINATION D-SUB                    |                                                                                                                                       | SW REFERENCE NO.: 629 COMBO ASSEMBLY |                  |       |
|-----------|--------------------------------------|---------------------------------------------------------------------------------------------------------------------------------------|--------------------------------------|------------------|-------|
|           |                                      |                                                                                                                                       | DRAWN: C.B                           | DATE: JAN. 01/20 | 19    |
|           |                                      |                                                                                                                                       | CHECKED:                             | DATE:            |       |
| 0         | EDAC INC                             | THESE DRAWINGS AND SPECIFICATIONS<br>ARE THE PROPERTY OF EDAC INC.,AND                                                                | SCALE: (IN C.A.D. 1:1)               | SHEET 1 OF       | 2     |
| ES<br>CY. | YOUR CONNECTION TO QUALITY & SERVICE | SHALL NOT BE REPRODUCED, OR COPIED<br>OR USED AS THE BASIS FOR THE<br>MANUFACTURE OR SALE OF APPARATUS<br>WITHOUT WRITTEN PERMISSION. | DRAWING NUMBER: 629-24W7650-1N6      |                  | ISSUE |
|           |                                      |                                                                                                                                       | PART NUMBER: 629-24W                 | 7650-1N6         | 1     |