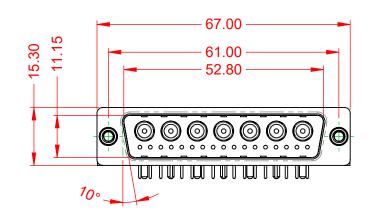

1000V AC rms

-55°C ~ 125°C

|           | COMBINATION D-SUB                    |                                                                                                                                       | SW REFERENCE NO.: 629 COMBO ASSEMBLY |                  |       |
|-----------|--------------------------------------|---------------------------------------------------------------------------------------------------------------------------------------|--------------------------------------|------------------|-------|
|           |                                      |                                                                                                                                       | DRAWN: C.B                           | DATE: JAN. 01/20 | 19    |
|           |                                      |                                                                                                                                       | CHECKED:                             | DATE:            |       |
| 0         | EDAC INC                             | THESE DRAWINGS AND SPECIFICATIONS<br>ARE THE PROPERTY OF EDAC INC.,AND                                                                | SCALE: (IN C.A.D. 1:1)               | SHEET 1 OF       | 2     |
| ES<br>CY. | YOUR CONNECTION TO QUALITY & SERVICE | SHALL NOT BE REPRODUCED, OR COPIED<br>OR USED AS THE BASIS FOR THE<br>MANUFACTURE OR SALE OF APPARATUS<br>WITHOUT WRITTEN PERMISSION. | DRAWING NUMBER: 629-24W7650-1N6      |                  | ISSUE |
|           |                                      |                                                                                                                                       | PART NUMBER: 629-24W                 | 7650-1N6         | 1     |