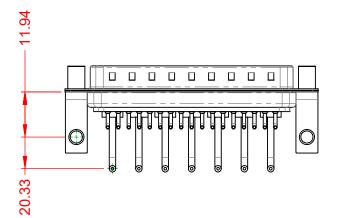

1000V AC rms

-55°C ~ 125°C

|           | COMBINATION D-SUB                    |                                                                                                                                       | SW REFERENCE NO.: 629 COMBO ASSEMBLY |                  |       |
|-----------|--------------------------------------|---------------------------------------------------------------------------------------------------------------------------------------|--------------------------------------|------------------|-------|
|           |                                      |                                                                                                                                       | DRAWN: C.B                           | DATE: JAN. 01/20 | 19    |
|           |                                      |                                                                                                                                       | CHECKED:                             | DATE:            |       |
| 0         | EDAC INC                             | THESE DRAWINGS AND SPECIFICATIONS<br>ARE THE PROPERTY OF EDAC INC.,AND                                                                | SCALE: (IN C.A.D. 1:1)               | SHEET 1 OF       | 2     |
| ES<br>CY. | YOUR CONNECTION TO QUALITY & SERVICE | SHALL NOT BE REPRODUCED, OR COPIED<br>OR USED AS THE BASIS FOR THE<br>MANUFACTURE OR SALE OF APPARATUS<br>WITHOUT WRITTEN PERMISSION. | DRAWING NUMBER: 629-24W7650-1N6      |                  | ISSUE |
|           |                                      |                                                                                                                                       | PART NUMBER: 629-24W                 | 7650-1N6         | 1     |