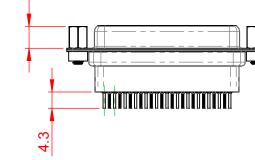

## 6.0 ±0.35 10.7 'ERRERERERERERERE

NOTES:

MATERIAL:

HOUSING: THERMOPLASTIC POLYESTER, UL94V-0 SHELL: STEEL, NICKEL PLATED CONTACT: COPPER ALLOY, 30µ GOLD PLATED OPERATING TEMPERATURE: -55°C to +85°C

CURRENT RATING: 3A PER CONTACT CONTACT RESISTANCE: 25mQ MAX. INSULATOR RESISTANCE: 5000MΩ min. DIELECTRIC WITHSTANDING VOLTAGE: 1000V AC rms