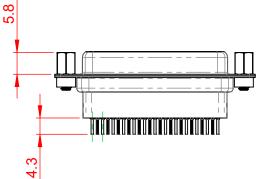

## 6.0 ±0.35 10.7 'ERRERERERERERERE

NOTES:

MATERIAL:

HOUSING: THERMOPLASTIC POLYESTER, UL94V-0 SHELL: STEEL, NICKEL PLATED CONTACT: COPPER ALLOY, 30µ GOLD PLATED OPERATING TEMPERATURE: -55°C to +85°C

CURRENT RATING: 3A PER CONTACT CONTACT RESISTANCE: 25mQ MAX. INSULATOR RESISTANCE: 5000MΩ min. DIELECTRIC WITHSTANDING VOLTAGE: 1000V AC rms