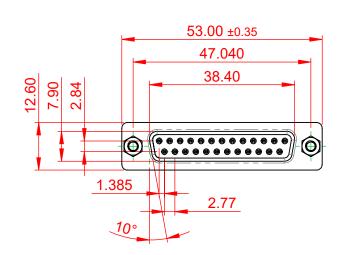

## 6.0 ±0.35 10.7 'ERRERERERERERERE

NOTES:

MATERIAL:

HOUSING: THERMOPLASTIC POLYESTER, UL94V-0 SHELL: STEEL, NICKEL PLATED CONTACT: COPPER ALLOY, 30µ GOLD PLATED OPERATING TEMPERATURE: -55°C to +85°C

CURRENT RATING: 3A PER CONTACT CONTACT RESISTANCE: 25mQ MAX. INSULATOR RESISTANCE: 5000MΩ min. DIELECTRIC WITHSTANDING VOLTAGE: 1000V AC rms

| 628 SERIES D-SUB CONNECTOR                                                     |                                                                                                                                                                                                                | SW REFERENCE NO.: 628 ASSEMBLY |                  |       |
|--------------------------------------------------------------------------------|----------------------------------------------------------------------------------------------------------------------------------------------------------------------------------------------------------------|--------------------------------|------------------|-------|
|                                                                                |                                                                                                                                                                                                                | DRAWN: C.B                     | DATE: AUG. 01/20 | )18   |
|                                                                                |                                                                                                                                                                                                                | CHECKED:                       | DATE:            |       |
| EDAC INC<br>TORONTO, ONTARIO<br>CANADA<br>YOUR CONNECTION TO QUALITY & SERVICE | THESE DRAWINGS AND SPECIFICATIONS<br>ARE THE PROPERTY OF EDAC INC.,AND<br>SHALL NOT BE REPRODUCED,OR COPIED<br>OR USED AS THE BASIS FOR THE<br>MANUFACTURE OR SALE OF APPARATUS<br>WITHOUT WRITTEN PERMISSION. | SCALE: 1:1                     | SHEET 1 OF       | 1     |
|                                                                                |                                                                                                                                                                                                                | DRAWING NUMBER: 628-025-0      | 621-053          | ISSUE |
|                                                                                |                                                                                                                                                                                                                | PART NUMBER: 628-025-0         | 621-053          | 1     |