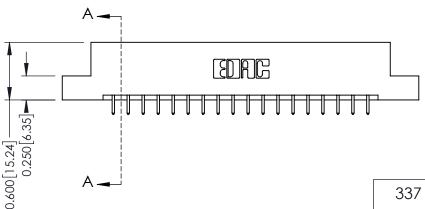

THIS IS A C.A.D. GENERATED DRAWING DO NOT MAKE MANUAL REVISIONS TO MASTER.

ISSUE NUMBER

ORIGINAL

337 / 387 Series Card Edge Connector Part Number: 387-036-521-207

YOUR CONNECTION TO QUALITY & SERVICE

**EDAC INC** TORONTO, ONTARIO CANADA

THESE DRAWINGS AND SPECIFICATIONS ARE THE PROPERTY OF EDAC INC.,AND SHALL NOT BE REPRODUCED, OR COPIED OR USED AS THE BASIS FOR THE MANUFACTURE OR SALE OF APPARATUS WITHOUT WRITTEN PERMISSION.

| CHECKED:       | DATE: |      |  |
|----------------|-------|------|--|
| SCALE: NTS     | SHEET | OF 3 |  |
| DRAWING NUMBER | ISSUE |      |  |
| 337 Assembly   |       | 1    |  |