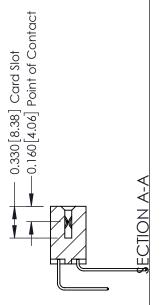

.156 [3.96] Contact Spacing x .200 [5.08] Row Spacing

THIS IS A C.A.D. GENERATED DRAWING DO NOT MAKE MANUAL REVISIONS TO MASTER.

ISSUE NUMBER

ORIGINAL

**See Accompanying Pages for:** 

- **Contact Bend Details**
- **Mounting Options**

ISSUE NUMBER

ORIGINAL

1

| 337 / 387 Series Card Edge Connector<br>Contact Bend Detail           |                                                                                                                                                                                                 | ACAD REFERENCE NO. | 337 ENG          | G MASTER      |
|-----------------------------------------------------------------------|-------------------------------------------------------------------------------------------------------------------------------------------------------------------------------------------------|--------------------|------------------|---------------|
|                                                                       |                                                                                                                                                                                                 | DRAWN: J.LEE       | DATE: OCT. 06/09 |               |
|                                                                       |                                                                                                                                                                                                 | CHECKED:           | DATE:            |               |
| EDAC INC TORONTO, ONTARIO CANADA YOUR CONNECTION TO QUALITY & SERVICE | THESE DRAWINGS AND SPECIFICATIONS ARE THE PROPERTY OF EDAC INC.,AND SHALL NOT BE REPRODUCED,OR COPIED OR USED AS THE BASIS FOR THE MANUFACTURE OR SALE OF APPARATUS WITHOUT WRITTEN PERMISSION. | SCALE: NTS         | SHEET            | 2 <b>OF</b> 3 |
|                                                                       |                                                                                                                                                                                                 | DRAWING NUMBER     |                  | ISSUE         |
|                                                                       |                                                                                                                                                                                                 | 337 Assembly       |                  | 1             |