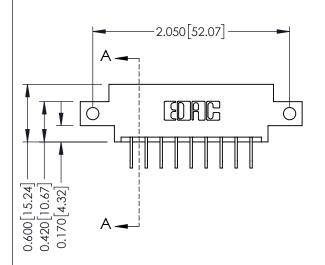

**Mounting Option** 

12-.128 (3.25) Dia. Side Mounting Holes

- 0.370[9.40] Card Slot Accepts .054 [1.37] to .070 [1.78] Thick P.C. Board **-**0.156[3.96] 1.568 [39.83] 1.714 [43.54]

**Contact Detail** 

558-90 Degree Bend (Code 541 Contacts)

337 / 387 Series Card Edge Connector Part Number: 387-018-558-812

**EDAC INC** TORONTO, ONTARIO CANADA

THESE DRAWINGS AND SPECIFICATIONS ARE THE PROPERTY OF EDAC INC.,AND SHALL NOT BE REPRODUCED, OR COPIED OR USED AS THE BASIS FOR THE MANUFACTURE OR SALE OF APPARATUS WITHOUT WRITTEN PERMISSION.